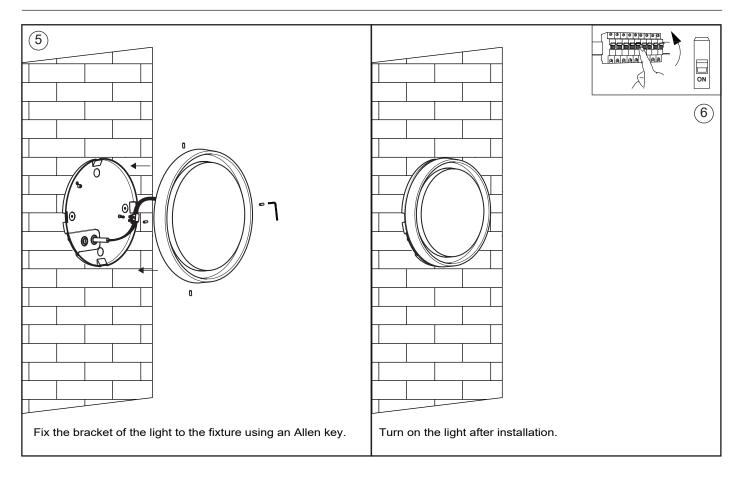

## DECORATIVE CEILING SURFACE LIGHT

**INSTALLATION INSTRUCTIONS** 





## DECORATIVE WALL SURFACE LIGHT

**INSTALLATION INSTRUCTIONS** 





## DECORATIVE WALL SURFACE LIGHT

**INSTALLATION INSTRUCTIONS** 



LUMO

## Note : This product is out of warranty if :

1-The installation method is not followed as per instruction-sheet 2-Installation material is not used properly

3-Waterproofing is not done as per instruction method

4-Waterproofing connectors are not used

5-The correct voltage is not used

6- If the light is permanently submerged in water

7- If drainage is not provided to drain the rain water

Note : To prevent any risk while doing installation of this product an electrical engineer need to install / supervise installation team.

 

 WARNINGS
 This light is a low voltage light so contact LUMO for a proper driver / Transformer to be used. All electrical works must be done by a qualified electrician. Turn off electrical power to all affected circuits before installation or servicin