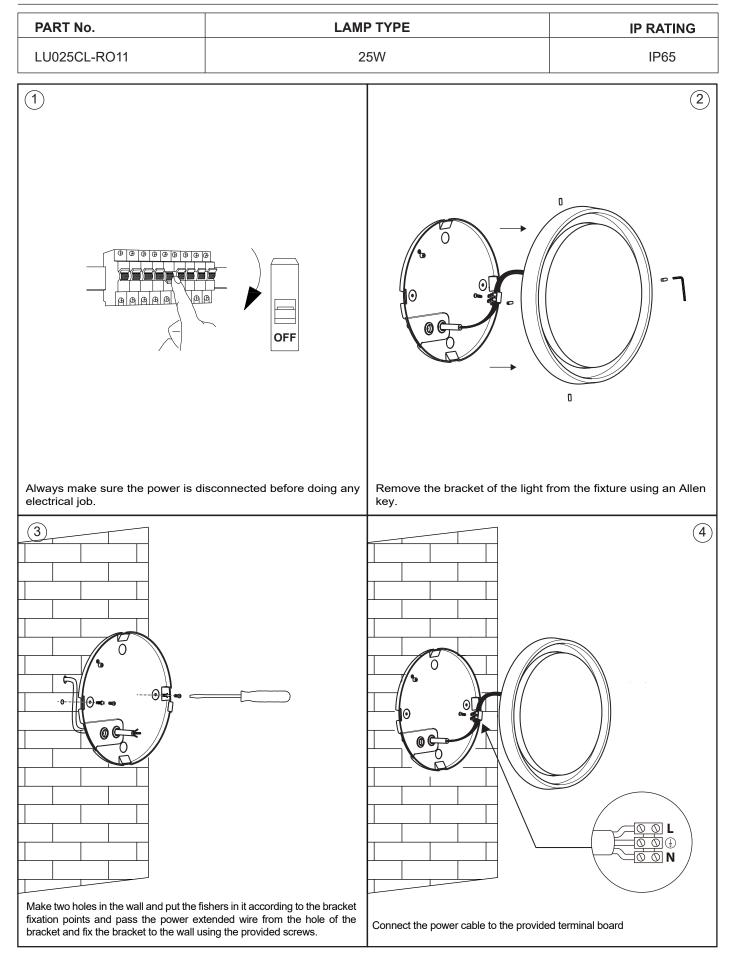

## DECORATIVE CEILING SURFACE LIGHT

**INSTALLATION INSTRUCTIONS** 





## DECORATIVE WALL SURFACE LIGHT

**INSTALLATION INSTRUCTIONS** 





## DECORATIVE WALL SURFACE LIGHT

**INSTALLATION INSTRUCTIONS** 



LUMO

## Note : This product is out of warranty if :

1-The installation method is not followed as per instruction-sheet 2-Installation material is not used properly

3-Waterproofing is not done as per instruction method

4-Waterproofing connectors are not used

5-The correct voltage is not used

6- If the light is permanently submerged in water

7- If drainage is not provided to drain the rain water

Note : To prevent any risk while doing installation of this product an electrical engineer need to install / supervise installation team.

 

 WARNINGS
 This light is a low voltage light so contact LUMO for a proper driver / Transformer to be used. All electrical works must be done by a qualified electrician. Turn off elect