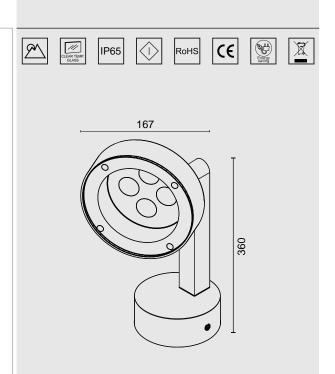

#### **Electrical Features**

| Wattage               | 11W                  |
|-----------------------|----------------------|
| Light Source          | CREE LED             |
| Output Lumen          | 650lm (3000K)        |
| Input Voltage         | 220-240V AC, 50-60Hz |
| Color Rendering Index | CRI >90              |
| LED Life Span         | 50,000Hrs            |
| Control               | ON/OFF               |
|                       |                      |