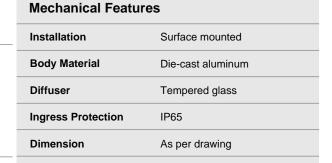

#### **Electrical Features**

| Wattage               | 11W                  |
|-----------------------|----------------------|
| Light Source          | CREE LED             |
| Output Lumen          | 650lm (3000K)        |
| Input Voltage         | 220-240V AC, 50-60Hz |
| Color Rendering Index | CRI >90              |
| LED Life Span         | 50,000Hrs            |
| Control               | ON/OFF               |
|                       |                      |