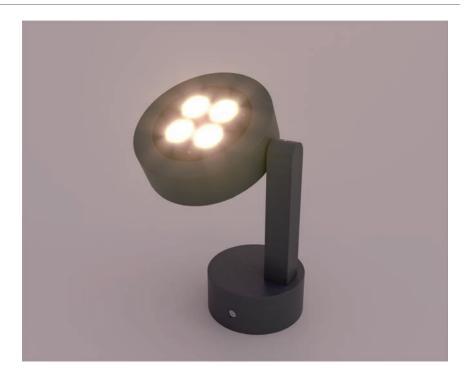

#### Description

Our compact Series of outdoor garden adjustable led luminaires with very small dimensions are available in various beam angles. This compact luminaire is specially designed for ambient with high level of humidity or for outdoor applications. It is highly recommended to be used for accent lighting of small facades, porches, balconies, gazebos,garden and other architectural elements. The waterproof construction of the body in aluminum alloy high resistance to corrosion, make the product resistant and durable over time in rush environment and weather humidity.

### **Product Image**

Accessories