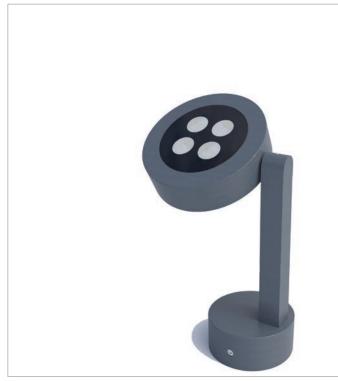

## LU011GFL-RM01

#### OUTDOOR ADJUSTABLE LED FLOOD LIGHT





LUMO

#### Description

Our compact Series of outdoor garden adjustable led luminaires with very small dimensions are available in various beam angles. This compact luminaire is specially designed for ambient with high level of humidity or for outdoor applications. It is highly recommended to be used for accent lighting of small facades, porches, balconies, gazebos,garden and other architectural elements. The waterproof construction of the body in aluminum alloy high resistance to corrosion, make the product resistant and durable over time in rush environment and weather humidity.

#### **Electrical Features**

| Wattage               | 11W                  |
|-----------------------|----------------------|
| Light Source          | CREE LED             |
| Output Lumen          | 650l