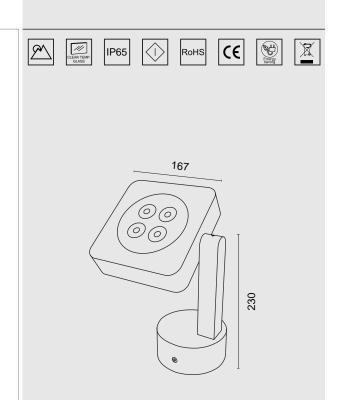

# InstallationSurface mountedBody MaterialDie-cast aluminumDiffuserTempered glass

IP65

As per drawing

Dimension

**Ingress Protection** 

5000K CW