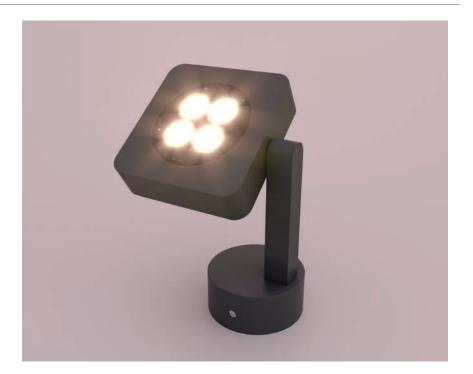

### **Product Image**

Accessories

#### Description

Our compact Series of outdoor garden adjustable led luminaires with very small dimensions are available in various beam angles. This compact luminaire is specially designed for ambient with high level of humidity or for outdoor applications. It is highly recommended to be used for accent lighting of small facades, porches, balconies, gazebos,garden and other architectural elements. The waterproof construction of the body in aluminum alloy high resistance to corrosion, make the product resistant and durable over time in rush environment and weather humidity.