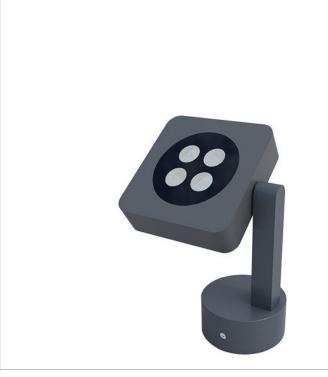

### **Product Image**

Accessories

#### Description

Our compact Series of outdoor garden adjustable led luminaires with very small dimensions are available in various beam angles. This compact luminaire is specially designed for ambient with high level of humidity or for outdoor applications. It is highly recommended to be used for accent lighting of small facades, porches, balconies, gazebos,garden and other architectural elements. The waterproof construction of the body in aluminum alloy high resistance to corrosion, make the product resistant and durable over time in rush environment and weather humidity.