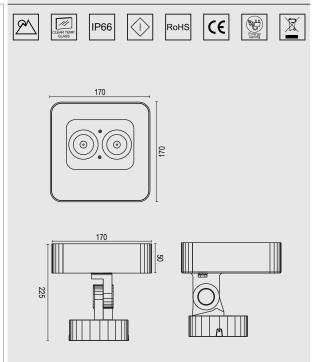

#### **Mechanical Features**

| Installation       | Floor Surface Mounted |
|--------------------|-----------------------|
| Body Material      | Aluminum              |
| Bracket Material   | Aluminum              |
| Diffuser           | Clear Tempered Glass  |
| Ingress Protection | IP66                  |
| Dimension          | L170 x W50 x H225 mm  |
|                    |                       |