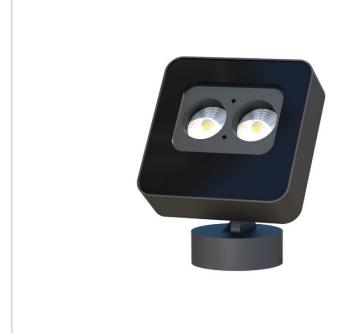

### **Description**

Compact architectural and stylish outdoor innovative projector for variety of floodlighting applications, ideal for accent lighting, available in different sizes/ wattage options, with high power LED, high-pressure die-casting aluminium body, stainless steel screws, high strength 6mm toughened glass, extremely narrow to wide beam options, rotationally symmetric light distribution, integrated power supply with dimmable options.

#### **Mechanical Features**

| Installation       | Floor Surface Mounted |
|--------------------|-----------------------|
| Body Material      | Aluminum              |
| Bracket Material   | Aluminum              |
| Diffuser           | Clear Tempered Glass  |
| Ingress Protection | IP66                  |
| Dimension          | L170 x W50 x H225 mm  |
|                    |                       |