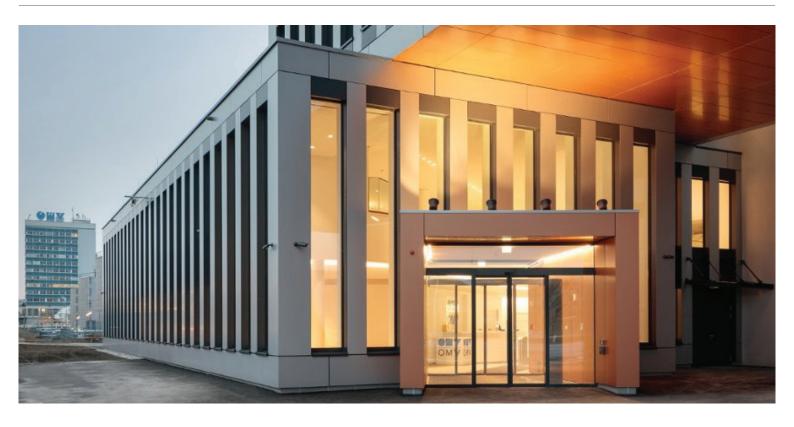

s**

| Wattage       | 2x6W                 |
|---------------|----------------------|
| Light Source  | CREE LED             |
| Output Lumen  | 1140lm               |
| Input Voltage | 220-240V AC, 50-60Hz |
| LED Life Span | 50,000Hrs            |
| CRI           | >80                  |
| Control       | ON/OFF               |

#### **Mechanical Features**

| Installation       | Floor Surface Mounted |
|--------------------|-----------------------|
| Body Material      | Aluminum              |
| Bracket Material   | Aluminum              |
| Diffuser           | Clear Tempered Glass  |
| Ingress Protection | IP66                  |
| Dimension          | L170 x W50 x H225 mm  |
|                    |                       |

# LU012FL-SQ11



## **Accessories**



# **Application**