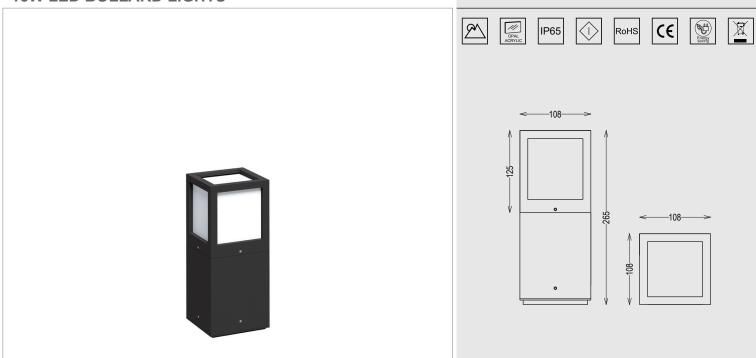

#### **15W LED BOLLARD LIGHTS**

#### **Mechanical Features**

| Installation       | Ground Mounted        |
|--------------------|-----------------------|
| Body Material      | Die cast Aluminum     |
| Diffuser           | Opal Acrylic          |
| Ingress Protection | IP65                  |
| Impact Protection  | IK 08                 |
| Weight             | 1.5 kg                |
| Dimension          | W108 x D108 x H265 mm |