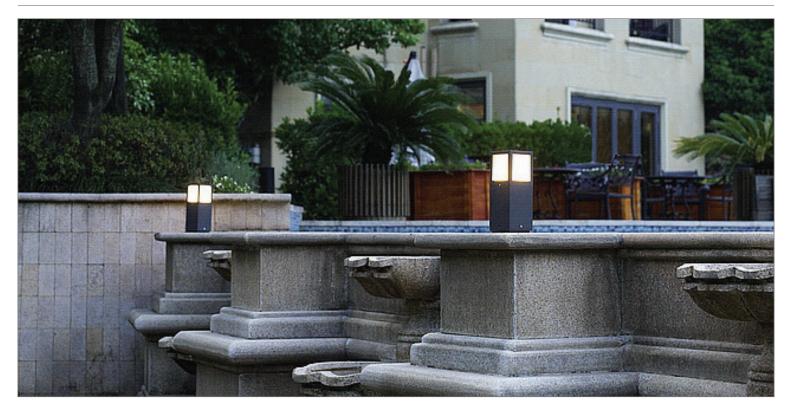

#### Description

Bollard lighting is one of the most important options in urban and suburban areas, bollard lights are commonly used to illuminate walkways, parking lots, boardwalks, pathways, and building entrances and all outdoor and landscape design to make it attractive. LED bollards are a modular system that enables the combination of luminaire heads and luminaire tubes with various additional functions. Often it is desirable for a lighting system to have luminaires of the same type and lighting technology, but with different heights or diameters. Auxiliary components such as motion and light sensors.