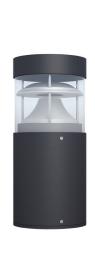

#### LED BOLLARD LIGHT

#### **Description**

Bollard lighting is one of the most important options in urban and suburban areas, bollard lights are commonly used to illuminate walkways, parking lots, boardwalks, pathways, and building entrances and all outdoor and landscape design to make it attractive. We have a wide range of lights available for landscape lighting as they are offered in a variety of styles, colors, and materials. These lights are mainly being used to mark the course of a path and further to designate the borders of any public area, such as outdoor seating areas or parking spots, and create an attractive ambient to your home, improve your property security by increasing visibility.

#### **Electrical Features**

| Wattage               | 15W                  |
|-----------------------|----------------------|
| Light Source          | CREE COB             |
| Output Lumen          | 568lm (3000K)        |
| Input Voltage         | 220-240V AC, 50-60Hz |
| Color Rendering Index | CRI >80              |
| LED Life Span         | >50,000Hrs           |
| Control               | ON / OFF             |

#### **Beam Angle**

| M | lec | nan | ıcal | Fe | atu | res |
|---|-----|-----|------|----|-----|-----|
|   |     |     |      |    |     |     |

| Installation       | Ground Mounted |  |  |
|--------------------|----------------|--|--|
| Body Material      | Aluminum       |  |  |
| Diffuser           | Clear Acrylic  |  |  |
| Ingress Protection | IP65           |  |  |
| Impact Protection  | IK 08          |  |  |
| Dimension          | Ø120 x H270 mm |  |  |