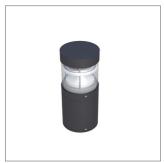

#### LED BOLLARD LIGHT

#### **Description**

Bollard lighting is one of the most important options in urban and suburban areas, bollard lights are commonly used to illuminate walkways, parking lots, boardwalks, pathways, and building entrances and all outdoor and landscape design to make it attractive. We have a wide range of lights available for landscape lighting as they are offered in a variety of styles, colors, and materials. These lights are mainly being used to mark the course of a path and further to designate the borders of any public area, such as outdoor seating areas or parking spots, and create an attractive ambient to your home, improve your property security by increasing visibility.