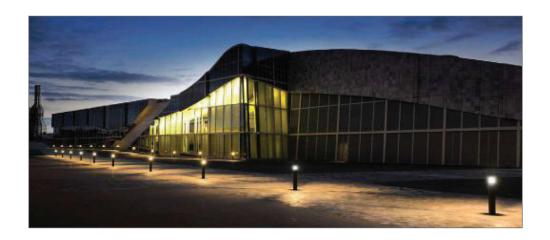

| Control               | ON / OFF             |

#### **Correlated Color Temperature (CCT)**

|  | 2700K WW | 3000K WW | 4000K NW | 5000K CW |
|--|----------|----------|----------|----------|
|  |          |          |          |          |

#### **Beam Angle**



| M | lec | nan | ıcal | Fe | atu | res |
|---|-----|-----|------|----|-----|-----|
|   |     |     |      |    |     |     |

| Installation       | Ground Mounted |  |  |
|--------------------|----------------|--|--|
| Body Material      | Aluminum       |  |  |
| Diffuser           | Clear Acrylic  |  |  |
| Ingress Protection | IP65           |  |  |
| Impact Protection  | IK 08          |  |  |
| Dimension          | Ø120 x H270 mm |  |  |

#### **Color Finish**



# LU015LVBL-CL01



# Installation





# **Application**



# Accessories