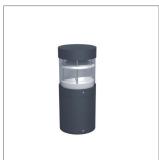

# LU015LVBL-CL01

#### LED BOLLARD LIGHT

#### **Description**

Bollard lighting is one of the most important options in urban and suburban areas, bollard lights are commonly used to illuminate walkways, parking lots, boardwalks, pathways, and building entrances and all outdoor and landscape design to make it attractive. We have a wide range of lights available for landscape lighting as they are offered in a variety of styles, colors, and materials. These lights are mainly being used to mark the course of a path and further to designate the borders of any public area, such as outdoor seating areas or parking spots, and create an attractive ambient to your home, improve your property security by increasing visibility.

#### **Electrical Features**

| Wattage               | 15W                  |
|-----------------------|----------------------|
| Light Source          | CREE COB             |
| Output Lumen          | 568lm (3000K)        |
| Input Voltage         | 220-240V AC, 50-60Hz |
| Color Rendering Index | CRI >80              |
| LED Life Span         | >50,000Hrs           |
| Control               | ON / OFF             |

#### **Beam Angle**

| M | lec | nan | ıcal | Fe | atu | res |
|---|-----|-----|------|----|-----|-----|
|   |     |     |      |    |     |     |

| Installation       | Ground Mounted |  |  |
|--------------------|----------------|--|--|
| Body Material      | Aluminum       |  |  |
| Diffuser           | Clear Acrylic  |  |  |
| Ingress Protection | IP65           |  |  |
| Impact Protection  | IK 08          |  |  |
| Dimension          | Ø120 x H270 mm |  |  |