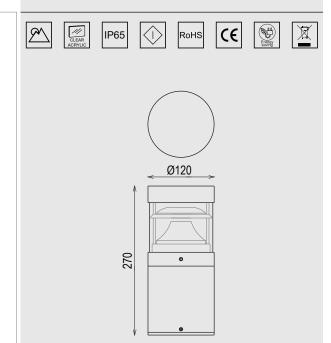

#### **Electrical Features**

| Wattage               | 15W                  |
|-----------------------|----------------------|
| Light Source          | CREE COB             |
| Output Lumen          | 568lm (3000K)        |
| Input Voltage         | 220-240V AC, 50-60Hz |
| Color Rendering Index | CRI >80              |
| LED Life Span         | >50,000Hrs           |
| Control               | ON / OFF             |

#### **Beam Angle**

| M | lec | nan | ıcal | Fe | atu | res |
|---|-----|-----|------|----|-----|-----|
|   |     |     |      |    |     |     |

| Installation       | Ground Mounted |  |  |
|--------------------|----------------|--|--|
| Body Material      | Aluminum       |  |  |
| Diffuser           | Clear Acrylic  |  |  |
| Ingress Protection | IP65           |  |  |
| Impact Protection  | IK 08          |  |  |
| Dimension          | Ø120 x H270 mm |  |  |