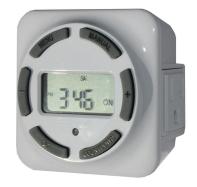

# LU1800DT22065

### PROGRAMMABLE DIGITAL TIMER

# **Description**

Programmable for 7 days and 18 different programs per day (9 ON/ 9 OFF). Suitable for indoor and outdoor with Multi-Tap Transformer With a reset key to re-program the timer. Built-in rechargeable battery. 24 hours or AM/PM display. Manual or Timer mode.