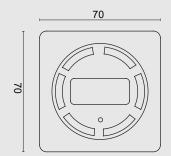

# **Mechanical Features**

| Installation  | Plug-in        |
|---------------|----------------|
| Plug          | Туре В         |
| Reset Key     | Available      |
| Body Material | PVC            |
| Weight        | 0.12 kg        |
| Dimension     | As per drawing |