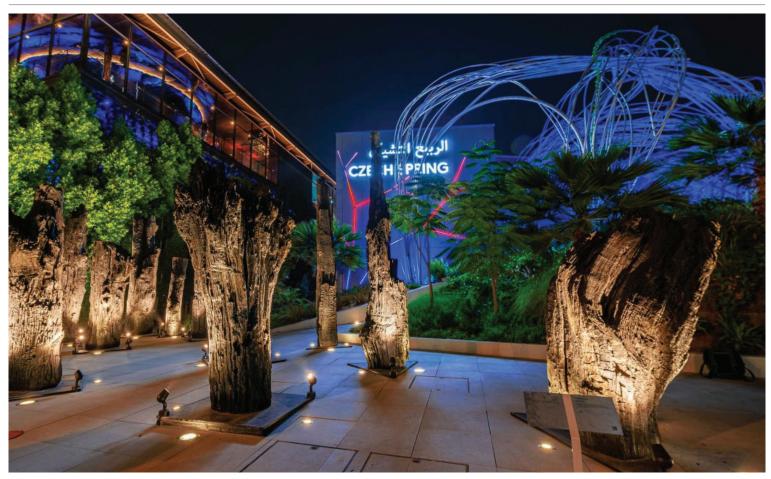

|

#### **Correlated Color Temperature (CCT)**



3000K WW



5700K CW

\*Other Color Temperatures can be customised as per order.

### **Beam Angle**















\* Other Beam angles can be customised as per order.

#### **Color Finish**

Powder coated architectural bronze finish

## **Mechanical Features**

| Installation       | Surface Mounted      |
|--------------------|----------------------|
| Body Material      | Die-cast Aluminum    |
| Bracket Material   | Die-cast Aluminum    |
| Diffuser           | Clear Tempered glass |
| Ingress Protection | IP66                 |
| Dimension          | As per drawing       |
|                    |                      |

# LU012FLDS-RU01



# **Installation Method**



# LU012FLDS-RU01



#### **Accessories**



## **Application**



Project Name: Czech Republic at Expo2020, Dubai, UAE.