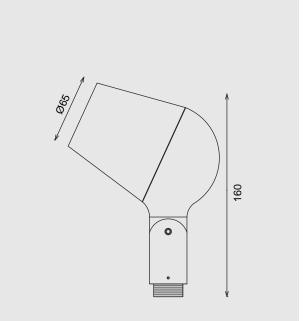

## **Mechanical Features**

| Installation       | Surface Mounted      |
|--------------------|----------------------|
| Body Material      | Die-cast Aluminum    |
| Bracket Material   | Die-cast Aluminum    |
| Diffuser           | Clear Tempered glass |
| Ingress Protection | IP66                 |
| Dimension          | As per drawing       |
|                    |                      |