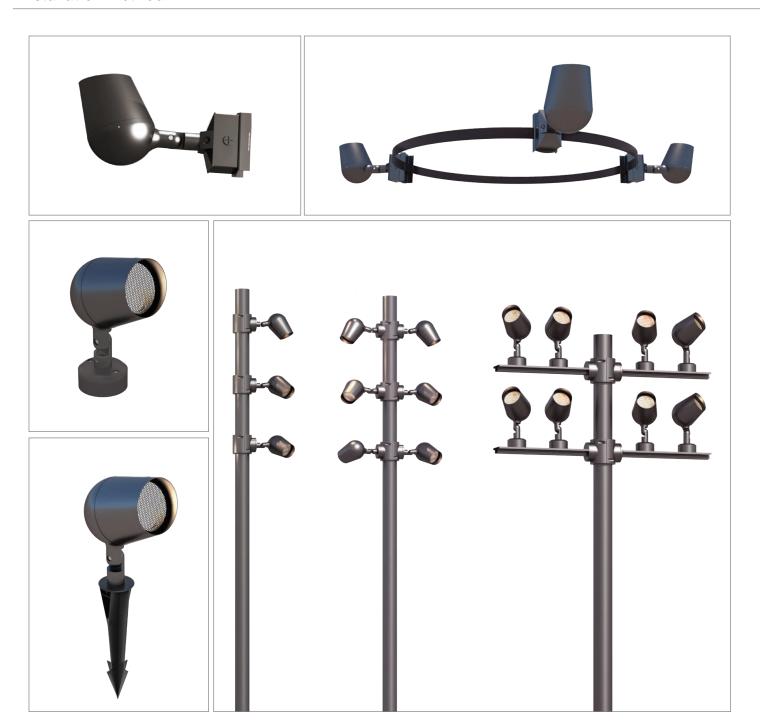

|
| Control       | On/Off or DALI Dimmable           |

#### **Correlated Color Temperature (CCT)**



3000K WW



5700K CW

\*Other Color Temperatures can be customised as per order.

### **Beam Angle**















\* Other Beam angles can be customised as per order.

#### **Color Finish**

Powder coated architectural bronze finish

## **Mechanical Features**

| Installation       | Surface Mounted      |
|--------------------|----------------------|
| Body Material      | Die-cast Aluminum    |
| Bracket Material   | Die-cast Aluminum    |
| Diffuser           | Clear Tempered glass |
| Ingress Protection | IP66                 |
| Dimension          | As per drawing       |
|                    |                      |

# LU012FLDS-RU01



# **Installation Method**



# LU012FLDS-RU01



#### **Accessories**



## **Application**



Project Name: Czech Republic at Expo2020, Dubai, UAE.