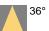

h-pressure die-casting aluminium body, stainless steel screws, high strength 6mm toughened glass, extremely narrow to wide beam options, rotationally symmetric light distribution, integrated power supply with dimmable options.

#### **Electrical Features**

IP66

| Wattage       | 12W                               |
|---------------|-----------------------------------|
| Light Source  | Cree Cob LED                      |
| Output Lumen  | 1200lm                            |
| Input Voltage | 220V AC with built-in Dali driver |
| LED Life Span | 50,000Hrs                         |
| Control       | On/Off or DALI Dimmable           |

#### **Correlated Color Temperature (CCT)**



3000K WW



5700K CW

\*Other Color Temperatures can be customised as per order.

### **Beam Angle**















\* Other Beam angles can be customised as per order.

#### **Color Finish**

Powder coated architectural bronze finish

## **Mechanical Features**

| Installation       | Surface Mounted      |
|--------------------|----------------------|
| Body Material      | Die-cast Aluminum    |
| Bracket Material   | Die-cast Aluminum    |
| Diffuser           | Clear Tempered glass |
| Ingress Protection | IP66                 |
| Dimension          | As per drawing       |
|                    |                      |

# LU012FLDS-RU01



# **Installation Method**



# LU012FLDS-RU01



#### **Accessories**



## **Application**



Project Name: Czech Republic at Expo2020, Dubai, UAE.