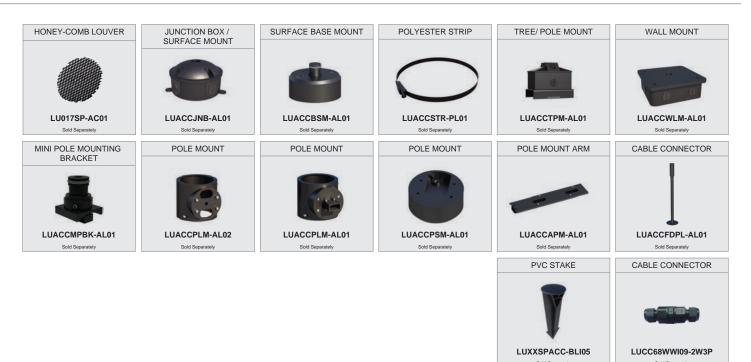

r DALI Dimmable           |

#### **Correlated Color Temperature (CCT)**



3000K WW



5700K CW

\*Other Color Temperatures can be customised as per order.

### **Beam Angle**















\* Other Beam angles can be customised as per order.

#### **Color Finish**

Powder coated architectural bronze finish

## **Mechanical Features**

| Installation       | Surface Mounted      |
|--------------------|----------------------|
| Body Material      | Die-cast Aluminum    |
| Bracket Material   | Die-cast Aluminum    |
| Diffuser           | Clear Tempered glass |
| Ingress Protection | IP66                 |
| Dimension          | As per drawing       |
|                    |                      |

# LU012FLDS-RU01



# **Installation Method**



# LU012FLDS-RU01



#### **Accessories**



## **Application**



Project Name: Czech Republic at Expo2020, Dubai, UAE.