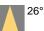

high-pressure die-casting aluminium body, stainless steel screws, high strength 6mm toughened glass, extremely narrow to wide beam options, rotationally symmetric light distribution, integrated power supply with dimmable options.

#### **Electrical Features**

IP66

| Wattage       | 12W                               |
|---------------|-----------------------------------|
| Light Source  | Cree Cob LED                      |
| Output Lumen  | 1200lm                            |
| Input Voltage | 220V AC with built-in Dali driver |
| LED Life Span | 50,000Hrs                         |
| Control       | On/Off or DALI Dimmable           |

#### **Correlated Color Temperature (CCT)**



3000K WW



5700K CW

\*Other Color Temperatures can be customised as per order.

### **Beam Angle**















\* Other Beam angles can be customised as per order.

#### **Color Finish**

Powder coated architectural bronze finish

## **Mechanical Features**

| Installation       | Surface Mounted      |
|--------------------|----------------------|
| Body Material      | Die-cast Aluminum    |
| Bracket Material   | Die-cast Aluminum    |
| Diffuser           | Clear Tempered glass |
| Ingress Protection | IP66                 |
| Dimension          | As per drawing       |
|                    |                      |

# LU012FLDS-RU01



# **Installation Method**



# LU012FLDS-RU01



#### **Accessories**



## **Application**



Project Name: Czech Republic at Expo2020, Dubai, UAE.