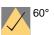

pressure die-casting aluminium body, stainless steel screws, high strength 6mm toughened glass, extremely narrow to wide beam options, rotationally symmetric light distribution, integrated power supply with dimmable options.

#### **Electrical Features**

IP66

| Wattage       | 12W                               |
|---------------|-----------------------------------|
| Light Source  | Cree Cob LED                      |
| Output Lumen  | 1200lm                            |
| Input Voltage | 220V AC with built-in Dali driver |
| LED Life Span | 50,000Hrs                         |
| Control       | On/Off or DALI Dimmable           |

#### **Correlated Color Temperature (CCT)**



3000K WW



5700K CW

\*Other Color Temperatures can be customised as per order.

### **Beam Angle**















\* Other Beam angles can be customised as per order.

#### **Color Finish**

Powder coated architectural bronze finish

## **Mechanical Features**

| Installation       | Surface Mounted      |
|--------------------|----------------------|
| Body Material      | Die-cast Aluminum    |
| Bracket Material   | Die-cast Aluminum    |
| Diffuser           | Clear Tempered glass |
| Ingress Protection | IP66                 |
| Dimension          | As per drawing       |
|                    |                      |

# LU012FLDS-RU01



# **Installation Method**



# LU012FLDS-RU01



#### **Accessories**



## **Application**



Project Name: Czech Republic at Expo2020, Dubai, UAE.