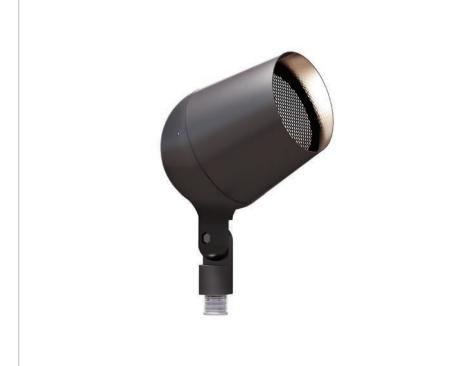

## **Description**

Compact architectural and stylish outdoor innovative projector for variety of floodlighting applications, ideal for accent lighting, available in different sizes/ wattage options, with high power LED, high-pressure die-casting aluminium body, stainless steel screws, high strength 6mm toughened glass, extremely narrow to wide beam options, rotationally symmetric light distribution, integrated power supply with dimmable options.

#### **Electrical Features**

IP66

| Wattage       | 12W                               |
|---------------|-----------------------------------|
| Light Source  | Cree Cob LED                      |
| Output Lumen  | 1200lm                            |
| Input Voltage | 220V AC with built-in Dali driver |
| LED Life Span | 50,000Hrs                         |
| Control       | On/Off or DALI Dimmable           |

#### **Color Finish**

Powder coated architectural bronze finish

## **Mechanical Features**

| Installation       | Surface Mounted      |
|--------------------|----------------------|
| Body Material      | Die-cast Aluminum    |
| Bracket Material   | Die-cast Aluminum    |
| Diffuser           | Clear Tempered glass |
| Ingress Protection | IP66                 |
| Dimension          | As per drawing       |
|                    |                      |