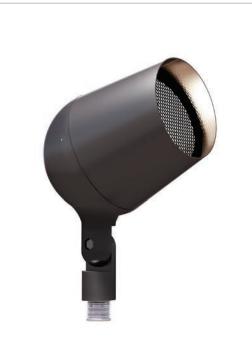

### Description

Compact architectural and stylish outdoor innovative projector for variety of floodlighting applications, ideal for accent lighting, available in different sizes/ wattage options, with high power LED, high-pressure die-casting aluminium body, stainless steel screws, high strength 6mm toughened glass, extremely narrow to wide beam options, rotationally symmetric light distribution, integrated power supply with dimmable options.

## **Color Finish**

Powder coated architectural bronze finish

#### **Mechanical Features**

| Installation       | Surface Mounted      |
|--------------------|----------------------|
| Body Material      | Die-cast Aluminum    |
| Bracket Material   | Die-cast Aluminum    |
| Diffuser           | Clear Tempered glass |
| Ingress Protection | IP66                 |
| Dimension          | As per drawing       |