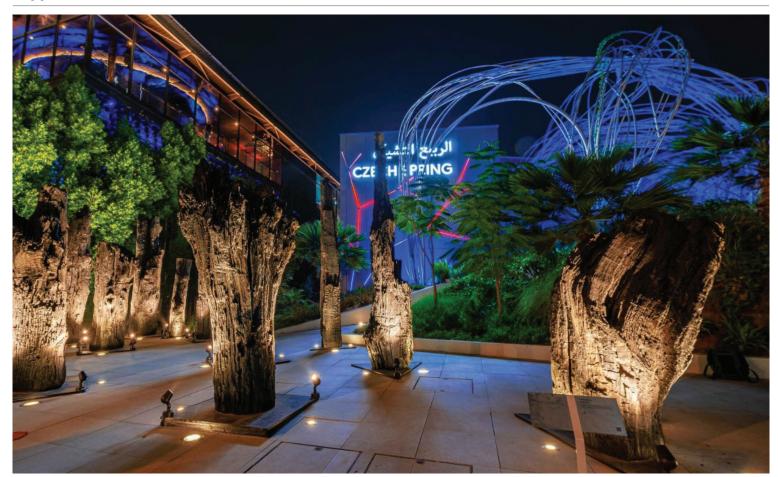

age | 220V AC, 50/60Hz |
| LED Life Span | 50,000Hrs        |

## **Correlated Color Temperature (CCT)**

2700K WW

3000K WW 4000K NW

5700K CW

\*Other Color Temperatures can be customised as per order.

# **Beam Angle**



\* Other Beam angles can be customised as per order.

## **Color Finish**

Powder coated architectural bronze finish

#### **Mechanical Features**

| Installation       | Surface Mounted      |
|--------------------|----------------------|
| Body Material      | Die-cast Aluminum    |
| Bracket Material   | Die-cast Aluminum    |
| Diffuser           | Clear Tempered glass |
| Ingress Protection | IP66                 |
| Dimension          | As per drawing       |

# LU020FLDS-RU01



# Installation Method



# LU020FLDS-RU01

# LUMO

## Accessories



# Application



Project Name: Czech Republic at Expo2020, Dubai, UAE.