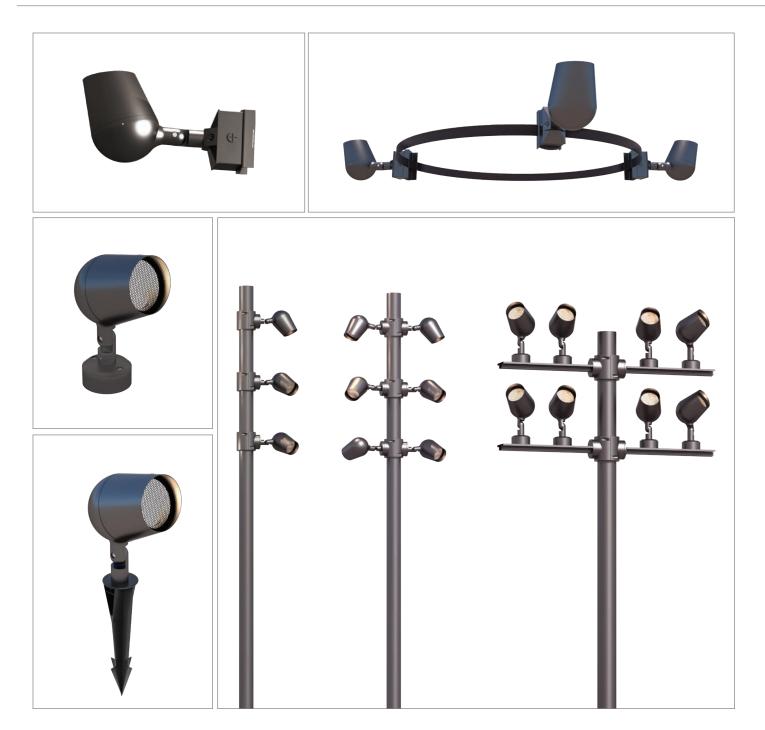

D         |
| Output Lumen  | 2000lm           |
| Input Voltage | 220V AC, 50/60Hz |
| LED Life Span | 50,000Hrs        |

## **Correlated Color Temperature (CCT)**

2700K WW

3000K WW 4000K NW

5700K CW

\*Other Color Temperatures can be customised as per order.

# **Beam Angle**



\* Other Beam angles can be customised as per order.

## **Color Finish**

Powder coated architectural bronze finish

#### **Mechanical Features**

| Installation       | Surface Mounted      |
|--------------------|----------------------|
| Body Material      | Die-cast Aluminum    |
| Bracket Material   | Die-cast Aluminum    |
| Diffuser           | Clear Tempered glass |
| Ingress Protection | IP66                 |
| Dimension          | As per drawing       |

# LU020FLDS-RU01



# Installation Method



# LU020FLDS-RU01

# LUMO

## Accessories



# Application



Project Name: Czech Republic at Expo2020, Dubai, UAE.