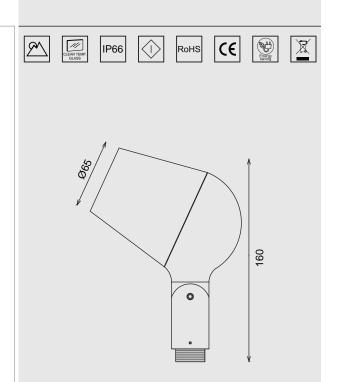

#### **Mechanical Features**

| Installation       | Surface Mounted      |
|--------------------|----------------------|
| Body Material      | Die-cast Aluminum    |
| Bracket Material   | Die-cast Aluminum    |
| Diffuser           | Clear Tempered glass |
| Ingress Protection | IP66                 |
| Dimension          | As per drawing       |