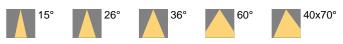

ovative projector for variety of floodlighting applications, ideal for accent lighting, available in different sizes/ wattage options, with high power LED, high-pressure die-casting aluminium body, stainless steel screws, high strength 6mm toughened glass, extremely narrow to wide beam options, rotationally symmetric light distribution, integrated power supply with dimmable options.

#### **Electrical Features**

| Wattage       | 20W              |
|---------------|------------------|
| Light Source  | Cree LED         |
| Output Lumen  | 2000lm           |
| Input Voltage | 220V AC, 50/60Hz |
| LED Life Span | 50,000Hrs        |

## **Correlated Color Temperature (CCT)**

2700K WW

3000K WW 4000K NW

5700K CW

\*Other Color Temperatures can be customised as per order.

# **Beam Angle**



\* Other Beam angles can be customised as per order.

## **Color Finish**

Powder coated architectural bronze finish

#### **Mechanical Features**

| Installation       | Surface Mounted      |
|--------------------|----------------------|
| Body Material      | Die-cast Aluminum    |
| Bracket Material   | Die-cast Aluminum    |
| Diffuser           | Clear Tempered glass |
| Ingress Protection | IP66                 |
| Dimension          | As per drawing       |

# LU020FLDS-RU01



# Installation Method



# LU020FLDS-RU01

# LUMO

## Accessories



# Application



Project Name: Czech Republic at Expo2020, Dubai, UAE.