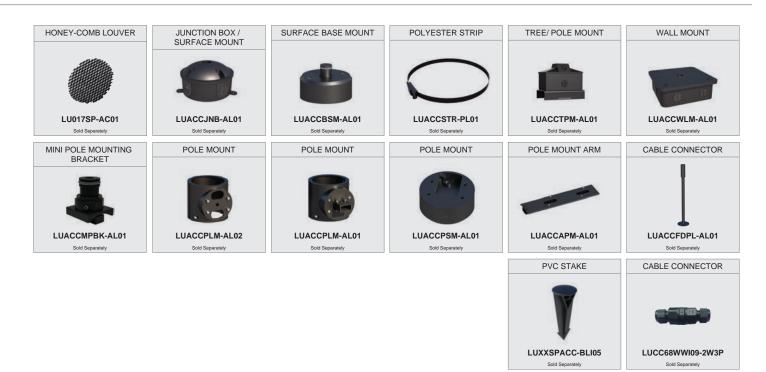

|
| Input Voltage | 220V AC, 50/60Hz |
| LED Life Span | 50,000Hrs        |

## **Correlated Color Temperature (CCT)**

2700K WW

3000K WW 4000K NW

5700K CW

\*Other Color Temperatures can be customised as per order.

# **Beam Angle**



\* Other Beam angles can be customised as per order.

## **Color Finish**

Powder coated architectural bronze finish

#### **Mechanical Features**

| Installation       | Surface Mounted      |
|--------------------|----------------------|
| Body Material      | Die-cast Aluminum    |
| Bracket Material   | Die-cast Aluminum    |
| Diffuser           | Clear Tempered glass |
| Ingress Protection | IP66                 |
| Dimension          | As per drawing       |

# LU020FLDS-RU01



# Installation Method



# LU020FLDS-RU01

# LUMO

## Accessories



# Application



Project Name: Czech Republic at Expo2020, Dubai, UAE.