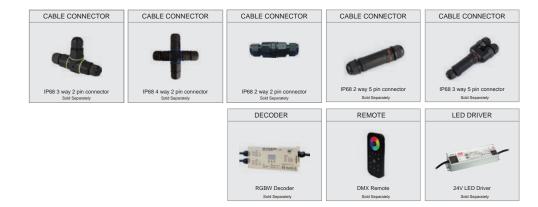

C, 50/60Hz |
| LED Life Span | 50,000Hrs            |
| Control       | On/Off               |

# **Correlated Color Temperature (CCT)**





4000K NW







## **Beam Angle**



\*Other Beam angle can be made as per order.

### **Color Finish**



Dark grey

\*Other color finish can be made as per order.

#### **Mechanical Features**

| Installation       | Surface Mounted       |
|--------------------|-----------------------|
| Body Material      | Aluminum              |
| Bracket Material   | Aluminum              |
| Diffuser           | Clear Tempered glass  |
| Ingress Protection | IP66                  |
| Dimension          | Ø150 x L101 x H218 mm |

<sup>\*</sup>Other color temperatures (CCT) can be made as per order.

# LU024FL-RU01



# **Product Image**



## **Accessories**



# **Application**



Project Name: Garhoud Dubai Municipality Office, Dubai, UAE.