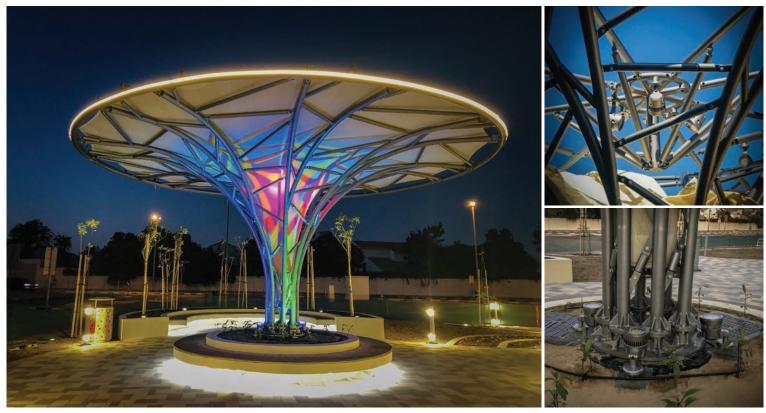

fe Span | 50,000Hrs            |
| Control       | On/Off               |

# **Correlated Color Temperature (CCT)**





4000K NW







## **Beam Angle**



\*Other Beam angle can be made as per order.

### **Color Finish**



Dark grey

\*Other color finish can be made as per order.

#### **Mechanical Features**

| Installation       | Surface Mounted       |
|--------------------|-----------------------|
| Body Material      | Aluminum              |
| Bracket Material   | Aluminum              |
| Diffuser           | Clear Tempered glass  |
| Ingress Protection | IP66                  |
| Dimension          | Ø150 x L101 x H218 mm |

<sup>\*</sup>Other color temperatures (CCT) can be made as per order.

# LU024FL-RU01



# **Product Image**



## **Accessories**



# **Application**



Project Name: Garhoud Dubai Municipality Office, Dubai, UAE.