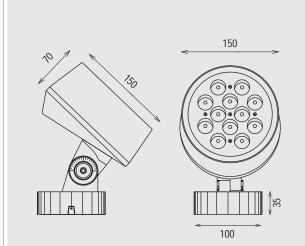

#### **Mechanical Features**

| Installation       | Surface Mounted       |
|--------------------|-----------------------|
| Body Material      | Aluminum              |
| Bracket Material   | Aluminum              |
| Diffuser           | Clear Tempered glass  |
| Ingress Protection | IP66                  |
| Dimension          | Ø150 x L101 x H218 mm |