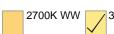

# **Correlated Color Temperature (CCT)**

4000K NW

<sup>\*</sup>Other color temperatures (CCT) can be made as per order.