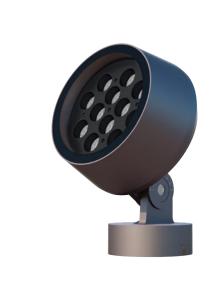

## LU024FL-RU01



#### **OUTDOOR LED FLOOD LIGHT**





RoHS

IP66

## **Description**

Compact architectural and stylish outdoor innovative projector for variety of floodlighting applications, ideal for accent lighting, available in different sizes/ wattage options, with high power LED, high-pressure die-casting aluminium body, stainless steel screws, high strength 6mm toughened glass, extremely narrow to wide beam options, rotationally symmetric light distribution, integrated power supply with dimmable options.

#### **Electrical Features**

| Wattage       | 12x2W                |
|---------------|----------------------|
| Light Source  | Cree LED             |
| Output Lumen  | 2230lm               |
| Input Voltage | 220-240V AC, 50/60Hz |
| LED Life Span | 50,000Hrs            |
| Control       | On/Off               |

# **Correlated