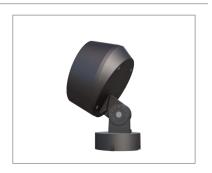

t Voltage | 220-240V AC, 50/60Hz |
| LED Life Span | 50,000Hrs            |
| Control       | On/Off               |

# **Correlated Color Temperature (CCT)**





4000K NW







## **Beam Angle**



\*Other Beam angle can be made as per order.

### **Color Finish**



Dark grey

\*Other color finish can be made as per order.

#### **Mechanical Features**

| Installation       | Surface Mounted       |
|--------------------|-----------------------|
| Body Material      | Aluminum              |
| Bracket Material   | Aluminum              |
| Diffuser           | Clear Tempered glass  |
| Ingress Protection | IP66                  |
| Dimension          | Ø150 x L101 x H218 mm |

<sup>\*</sup>Other color temperatures (CCT) can be made as per order.

# LU024FL-RU01



# **Product Image**



## **Accessories**



# **Application**



Project Name: Garhoud Dubai Municipality Office, Dubai, UAE.