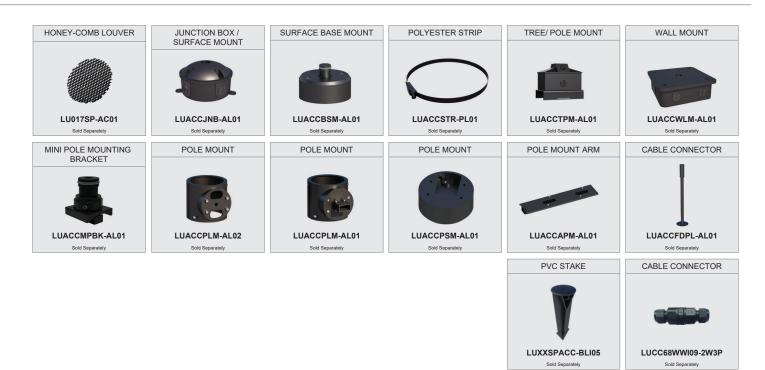

an | 50,000Hrs        |
|               |                  |

#### **Correlated Color Temperature (CCT)**

2700K WW

3000K WW 4000K NW

5700K CW

\*Other Color Temperatures can be customised as per order.

#### **Beam Angle**



\* Other Beam angles can be customised as per order.

#### **Color Finish**

Powder coated architectural bronze finish

#### **Mechanical Features**

| Installation       | Surface Mounted      |
|--------------------|----------------------|
| Body Material      | Die-cast Aluminum    |
| Bracket Material   | Die-cast Aluminum    |
| Diffuser           | Clear Tempered glass |
| Ingress Protection | IP66                 |
| Dimension          | As per drawing       |

## LU030FLDS-RU01



#### **Installation Method**



## LU030FLDS-RU01

# LUMO

#### Accessories



### Application



Project Name: Czech Republic at Expo2020, Dubai, UAE.