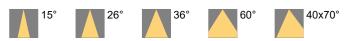

ting applications, ideal for accent lighting, available in different sizes/ wattage options, with high power LED, high-pressure die-casting aluminium body, stainless steel screws, high strength 6mm toughened glass, extremely narrow to wide beam options, rotationally symmetric light distribution, integrated power supply with dimmable options.

#### **Electrical Features**

| Wattage       | 30W              |
|---------------|------------------|
| Light Source  | Cree LED         |
| Output Lumen  | 3000lm           |
| Input Voltage | 220V AC, 50/60Hz |
| LED Life Span | 50,000Hrs        |
|               |                  |

#### **Correlated Color Temperature (CCT)**

2700K WW

3000K WW 4000K NW

5700K CW

\*Other Color Temperatures can be customised as per order.

#### **Beam Angle**



\* Other Beam angles can be customised as per order.

#### **Color Finish**

Powder coated architectural bronze finish

#### **Mechanical Features**

| Installation       | Surface Mounted      |
|--------------------|----------------------|
| Body Material      | Die-cast Aluminum    |
| Bracket Material   | Die-cast Aluminum    |
| Diffuser           | Clear Tempered glass |
| Ingress Protection | IP66                 |
| Dimension          | As per drawing       |

## LU030FLDS-RU01



#### **Installation Method**



## LU030FLDS-RU01

# LUMO

#### Accessories



### Application



Project Name: Czech Republic at Expo2020, Dubai, UAE.