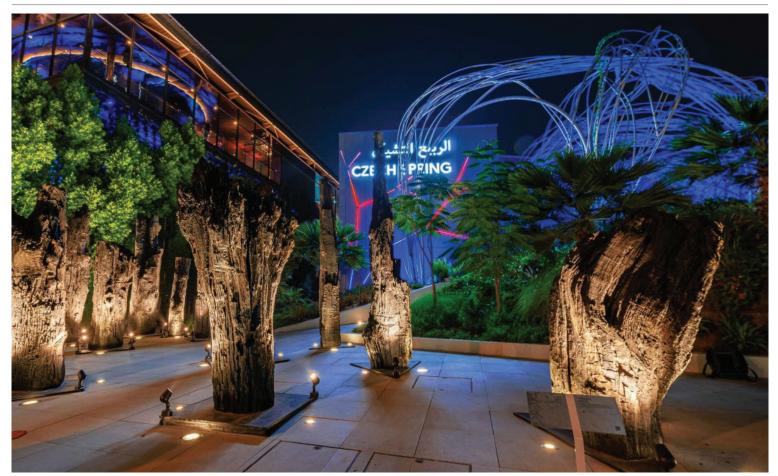

|
|               |                  |

#### **Correlated Color Temperature (CCT)**

2700K WW

3000K WW 4000K NW

5700K CW

\*Other Color Temperatures can be customised as per order.

#### **Beam Angle**



\* Other Beam angles can be customised as per order.

#### **Color Finish**

Powder coated architectural bronze finish

#### **Mechanical Features**

| Installation       | Surface Mounted      |
|--------------------|----------------------|
| Body Material      | Die-cast Aluminum    |
| Bracket Material   | Die-cast Aluminum    |
| Diffuser           | Clear Tempered glass |
| Ingress Protection | IP66                 |
| Dimension          | As per drawing       |

## LU030FLDS-RU01



#### **Installation Method**



## LU030FLDS-RU01

# LUMO

#### Accessories



### Application



Project Name: Czech Republic at Expo2020, Dubai, UAE.