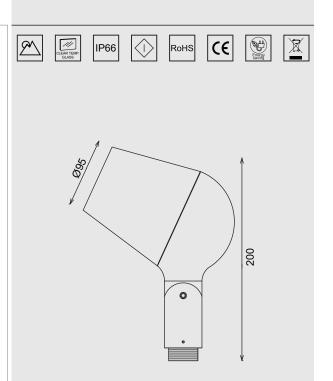

#### **Mechanical Features**

| Installation       | Surface Mounted      |
|--------------------|----------------------|
| Body Material      | Die-cast Aluminum    |
| Bracket Material   | Die-cast Aluminum    |
| Diffuser           | Clear Tempered glass |
| Ingress Protection | IP66                 |
| Dimension          | As per drawing       |