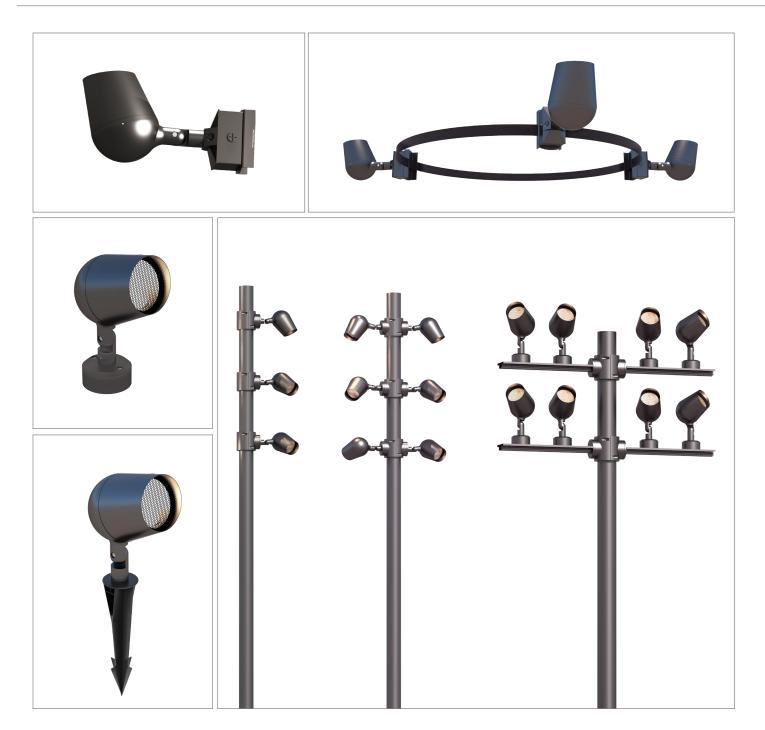

nput Voltage | 220V AC, 50/60Hz |
| LED Life Span | 50,000Hrs        |
|               |                  |

#### **Correlated Color Temperature (CCT)**

2700K WW

3000K WW 4000K NW

5700K CW

\*Other Color Temperatures can be customised as per order.

#### **Beam Angle**



\* Other Beam angles can be customised as per order.

#### **Color Finish**

Powder coated architectural bronze finish

#### **Mechanical Features**

| Installation       | Surface Mounted      |
|--------------------|----------------------|
| Body Material      | Die-cast Aluminum    |
| Bracket Material   | Die-cast Aluminum    |
| Diffuser           | Clear Tempered glass |
| Ingress Protection | IP66                 |
| Dimension          | As per drawing       |

## LU030FLDS-RU01



#### **Installation Method**



## LU030FLDS-RU01

# LUMO

#### Accessories



### Application



Project Name: Czech Republic at Expo2020, Dubai, UAE.