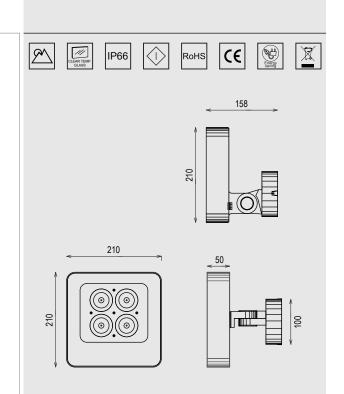

#### **Mechanical Features**

| Installation       | Surface Mounted      |
|--------------------|----------------------|
| Body Material      | Aluminum             |
| Bracket Material   | Aluminum             |
| Diffuser           | Clear Tempered glass |
| Ingress Protection | IP66                 |
| Dimension          | As per drawing       |