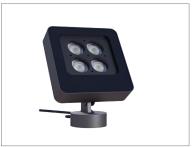

3350lm          |
| Input Voltage | 220-240V AC, 50/60Hz |
| LED Life Span | 50,000Hrs            |
|               |                      |

### **Correlated Color Temperature (CCT)**

2700K WW

3000K WW

5700K CW

\*Other Color Temperature can be made as per order.

#### **Beam Angle**



\*Other Beam angle can be made as per order.

### **Color Finish**

Powder Coated Grey

#### **Mechanical Features**

| Installation       | Surface Mounted      |
|--------------------|----------------------|
| Body Material      | Aluminum             |
| Bracket Material   | Aluminum             |
| Diffuser           | Clear Tempered glass |
| Ingress Protection | IP66                 |
| Dimension          | As per drawing       |

# LU036FL-SQ01

## Product Image

## Application

Accessories









IP68