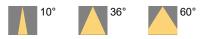

eal for accent lighting, available in different sizes/ wattage options, with high power LED, high-pressure die-casting aluminium body, stainless steel screws, high strength 6mm toughened glass, extremely narrow to wide beam options, rotationally symmetric light distribution, integrated power supply with dimmable options.

4000K NW

#### **Electrical Features**

| Wattage       | 4x9W (36W)           |
|---------------|----------------------|
| Light Source  | Cree LED             |
| Output Lumen  | 3255-3350lm          |
| Input Voltage | 220-240V AC, 50/60Hz |
| LED Life Span | 50,000Hrs            |
|               |                      |

### **Correlated Color Temperature (CCT)**

2700K WW

3000K WW

5700K CW

\*Other Color Temperature can be made as per order.

#### **Beam Angle**



\*Other Beam angle can be made as per order.

### **Color Finish**

Powder Coated Grey

#### **Mechanical Features**

| Installation       | Surface Mounted      |
|--------------------|----------------------|
| Body Material      | Aluminum             |
| Bracket Material   | Aluminum             |
| Diffuser           | Clear Tempered glass |
| Ingress Protection | IP66                 |
| Dimension          | As per drawing       |

# LU036FL-SQ01

## Product Image

## Application

Accessories









IP68