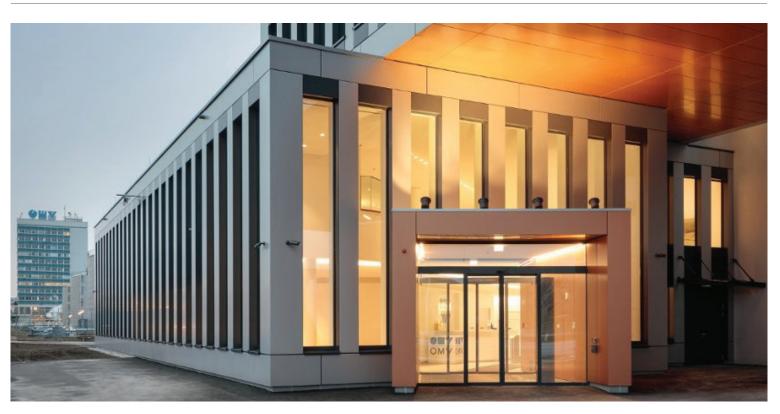

255-3350lm          |
| Input Voltage | 220-240V AC, 50/60Hz |
| LED Life Span | 50,000Hrs            |
|               |                      |

### **Correlated Color Temperature (CCT)**

2700K WW

3000K WW

5700K CW

\*Other Color Temperature can be made as per order.

#### **Beam Angle**



\*Other Beam angle can be made as per order.

### **Color Finish**

Powder Coated Grey

#### **Mechanical Features**

| Installation       | Surface Mounted      |
|--------------------|----------------------|
| Body Material      | Aluminum             |
| Bracket Material   | Aluminum             |
| Diffuser           | Clear Tempered glass |
| Ingress Protection | IP66                 |
| Dimension          | As per drawing       |

# LU036FL-SQ01

## Product Image

## Application

Accessories









IP68