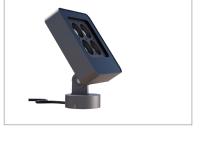

5-3350lm          |
| Input Voltage | 220-240V AC, 50/60Hz |
| LED Life Span | 50,000Hrs            |
|               |                      |

### **Correlated Color Temperature (CCT)**

2700K WW

3000K WW

5700K CW

\*Other Color Temperature can be made as per order.

#### **Beam Angle**



\*Other Beam angle can be made as per order.

### **Color Finish**

Powder Coated Grey

#### **Mechanical Features**

| Installation       | Surface Mounted      |
|--------------------|----------------------|
| Body Material      | Aluminum             |
| Bracket Material   | Aluminum             |
| Diffuser           | Clear Tempered glass |
| Ingress Protection | IP66                 |
| Dimension          | As per drawing       |

# LU036FL-SQ01

## Product Image

## Application

Accessories









IP68