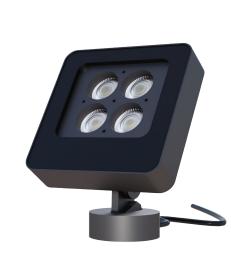

## Product Image

#### Description

Compact architectural and stylish outdoor innovative projector for variety of floodlighting applications, ideal for accent lighting, available in different sizes/ wattage options, with high power LED, high-pressure die-casting aluminium body, stainless steel screws, high strength 6mm toughened glass, extremely narrow to wide beam options, rotationally symmetric light distribution, integrated power supply with dimmable options.