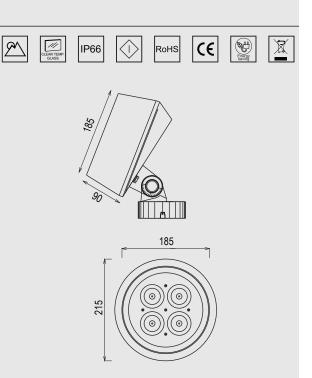

#### **Mechanical Features**

| Installation       | Surface Mounted      |
|--------------------|----------------------|
| Body Material      | Die-cast Aluminum    |
| Bracket Material   | Die-cast Aluminum    |
| Diffuser           | Clear Tempered glass |
| Ingress Protection | IP66                 |
| Dimension          | As per drawing       |