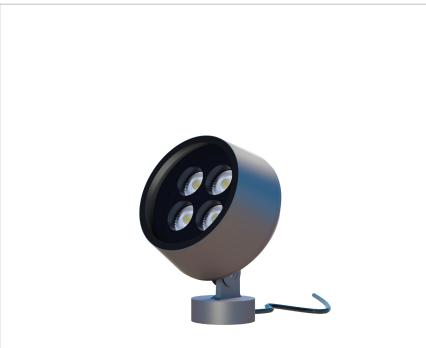

## LU040FL-RU01

### OUTDOOR ADJUSTABLE LED FLOOD LIGHT





LUMO

### Description

Compact architectural and stylish outdoor innovative projector for variety of floodlighting applications, ideal for accent lighting, available in different sizes/ wattage options, with high power LED, high-pressure die-casting aluminium body, stainless steel screws, high strength 6mm toughened glass, extremely narrow to wide beam options, rotationally symmetric light distribution, integrated power supply with dimmable options.

#### **Electrical Features**

| Wattage       | 4x10W                |
|---------------|----------------------|
| Light Source  | Cree LED             |
| Output Lumen  | 3720lm               |
| Input Voltage | 220-240V AC, 50/60Hz |
| LED Life Span | 50,000Hrs            |

### **Correlated Color Temperature (CCT)**



3000K WW

4000K NW