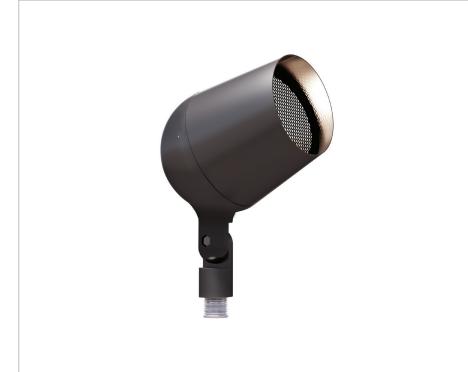

## **Description**

Compact architectural and stylish outdoor innovative projector for variety of floodlighting applications, ideal for accent lighting, available in different sizes/ wattage options, with high power LED, high-pressure die-casting aluminium body, stainless steel screws, high strength 6mm toughened glass, extremely narrow to wide beam options, rotationally symmetric light distribution, integrated power supply with dimmable options.

#### **Mechanical Features**

| Installation       | Surface Mounted      |
|--------------------|----------------------|
| Body Material      | Die-cast Aluminum    |
| Bracket Material   | Die-cast Aluminum    |
| Diffuser           | Clear Tempered glass |
| Ingress Protection | IP66                 |
| Dimension          | As per drawing       |