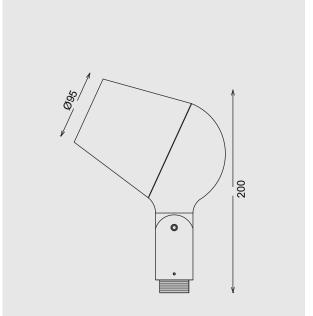

#### **Mechanical Features**

| Installation       | Surface Mounted      |
|--------------------|----------------------|
| Body Material      | Die-cast Aluminum    |
| Bracket Material   | Die-cast Aluminum    |
| Diffuser           | Clear Tempered glass |
| Ingress Protection | IP66                 |
| Dimension          | As per drawing       |