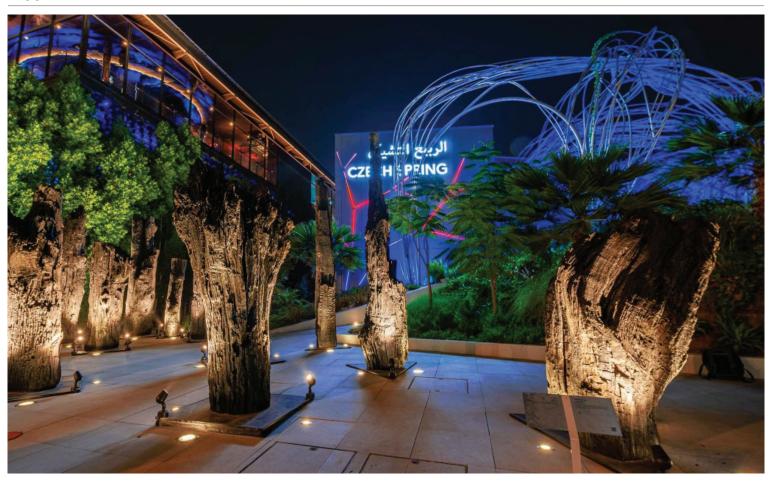

LED Life Span | 50,000Hrs        |

## **Correlated Color Temperature (CCT)**



<sup>\*</sup>Other Color Temperatures can be customised as per order.

## **Beam Angle**

| 15° |
|-----|
|     |

15°











5700K CW

\* Other Beam angles can be customised as per order.

# Color Finish

Powder coated architectural bronze finish

#### **Mechanical Features**

| Installation       | Surface Mounted      |
|--------------------|----------------------|
| Body Material      | Die-cast Aluminum    |
| Bracket Material   | Die-cast Aluminum    |
| Diffuser           | Clear Tempered glass |
| Ingress Protection | IP66                 |
| Dimension          | As per drawing       |

# LU040FLDS-RU01



# **Installation Method**



# LU040FLDS-RU01



#### **Accessories**



## **Application**



Project Name: Czech Republic at Expo2020, Dubai, UAE.