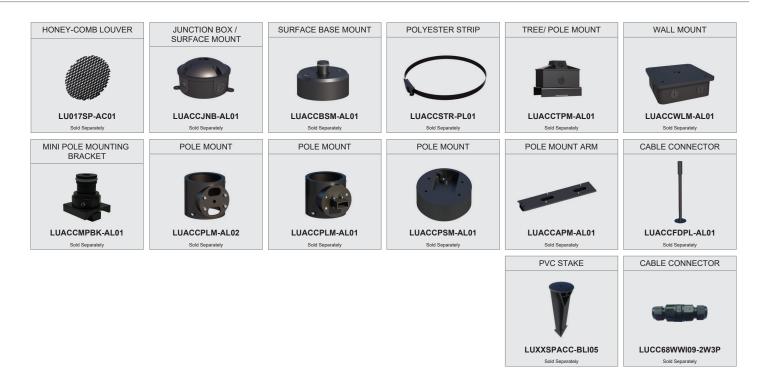

220V AC, 50/60Hz |
| LED Life Span | 50,000Hrs        |

## **Correlated Color Temperature (CCT)**



<sup>\*</sup>Other Color Temperatures can be customised as per order.

## **Beam Angle**

| 15° |
|-----|
|     |

15°











5700K CW

\* Other Beam angles can be customised as per order.

# Color Finish

Powder coated architectural bronze finish

#### **Mechanical Features**

| Installation       | Surface Mounted      |
|--------------------|----------------------|
| Body Material      | Die-cast Aluminum    |
| Bracket Material   | Die-cast Aluminum    |
| Diffuser           | Clear Tempered glass |
| Ingress Protection | IP66                 |
| Dimension          | As per drawing       |

# LU040FLDS-RU01



# **Installation Method**



# LU040FLDS-RU01



#### **Accessories**



## **Application**



Project Name: Czech Republic at Expo2020, Dubai, UAE.