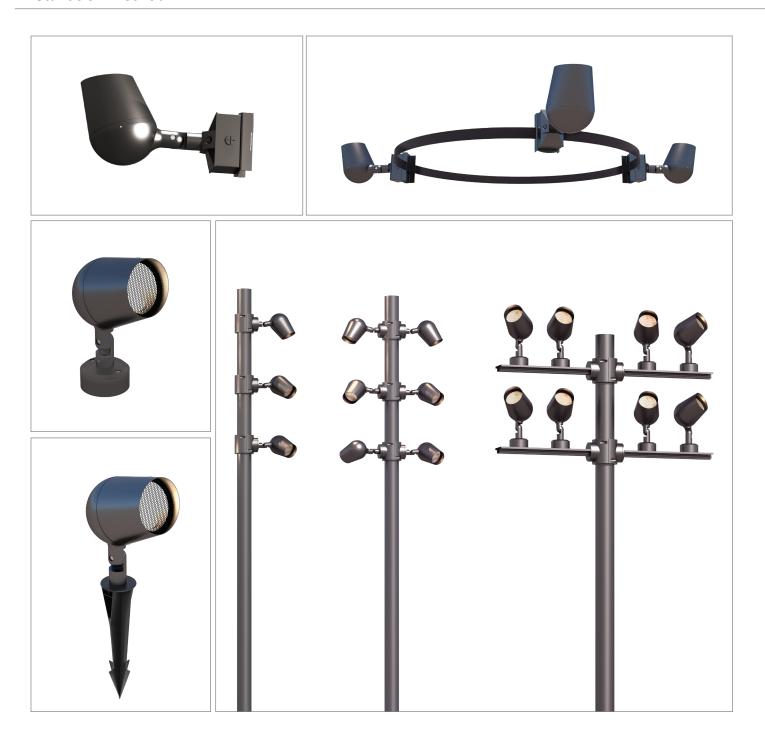

umen  | 3600lm           |
| Input Voltage | 220V AC, 50/60Hz |
| LED Life Span | 50,000Hrs        |

## **Correlated Color Temperature (CCT)**



<sup>\*</sup>Other Color Temperatures can be customised as per order.

## **Beam Angle**

| 15° |
|-----|
|     |

15°











5700K CW

\* Other Beam angles can be customised as per order.

# Color Finish

Powder coated architectural bronze finish

#### **Mechanical Features**

| Installation       | Surface Mounted      |
|--------------------|----------------------|
| Body Material      | Die-cast Aluminum    |
| Bracket Material   | Die-cast Aluminum    |
| Diffuser           | Clear Tempered glass |
| Ingress Protection | IP66                 |
| Dimension          | As per drawing       |

# LU040FLDS-RU01



# **Installation Method**



# LU040FLDS-RU01



#### **Accessories**



## **Application**



Project Name: Czech Republic at Expo2020, Dubai, UAE.