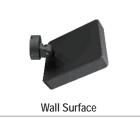

ut Voltage | 220-240V AC, 50/60Hz |
| LED Life Span | 50,000Hrs            |
| Control       | On/Off               |

## **Correlated Color Temperature (CCT)**



\*Other color temperatures (CCT) can be made as per order.

#### **Mechanical Features**

RGBW

RGB

| Installation       | Surface Mounted      |
|--------------------|----------------------|
| Body Material      | Aluminum             |
| Bracket Material   | Aluminum             |
| Diffuser           | Clear Tempered glass |
| Ingress Protection | IP66                 |
| Dimension          | L260 x D50 x H300 mm |
|                    |                      |

#### **Beam Angle**















5000K CW

\*Other Beam angle can be made as per order.

#### **Color Finish**





# **Product Image**



## Other Installation















# LU058FL-SQ01



## **Accessories**



# **Application**