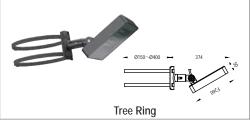

oltage | 220-240V AC, 50/60Hz |
| LED Life Span | 50,000Hrs            |
| Control       | On/Off               |

## **Correlated Color Temperature (CCT)**



\*Other color temperatures (CCT) can be made as per order.

#### **Mechanical Features**

RGBW

RGB

| Installation       | Surface Mounted      |
|--------------------|----------------------|
| Body Material      | Aluminum             |
| Bracket Material   | Aluminum             |
| Diffuser           | Clear Tempered glass |
| Ingress Protection | IP66                 |
| Dimension          | L260 x D50 x H300 mm |
|                    |                      |

#### **Beam Angle**















5000K CW

\*Other Beam angle can be made as per order.

#### **Color Finish**





# **Product Image**



## Other Installation















# LU058FL-SQ01



## **Accessories**



# **Application**