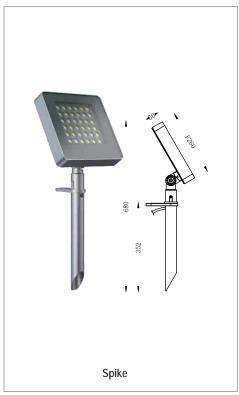

tage | 220-240V AC, 50/60Hz |
| LED Life Span | 50,000Hrs            |
| Control       | On/Off               |

## **Correlated Color Temperature (CCT)**



\*Other color temperatures (CCT) can be made as per order.

#### **Mechanical Features**

RGBW

RGB

| Installation       | Surface Mounted      |
|--------------------|----------------------|
| Body Material      | Aluminum             |
| Bracket Material   | Aluminum             |
| Diffuser           | Clear Tempered glass |
| Ingress Protection | IP66                 |
| Dimension          | L260 x D50 x H300 mm |
|                    |                      |

#### **Beam Angle**















5000K CW

\*Other Beam angle can be made as per order.

#### **Color Finish**





# **Product Image**



## Other Installation















# LU058FL-SQ01



## **Accessories**



# **Application**