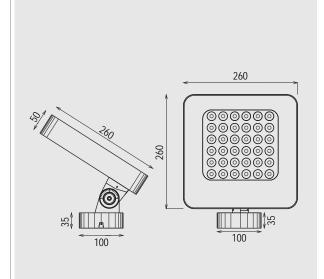

#### **Mechanical Features**

RGBW

RGB

| Installation       | Surface Mounted      |
|--------------------|----------------------|
| Body Material      | Aluminum             |
| Bracket Material   | Aluminum             |
| Diffuser           | Clear Tempered glass |
| Ingress Protection | IP66                 |
| Dimension          | L260 x D50 x H300 mm |
|                    |                      |