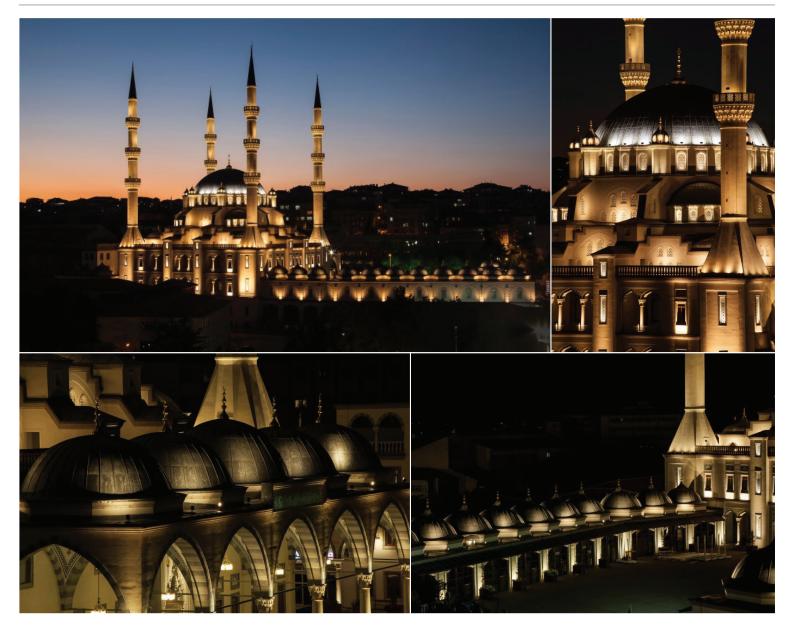

|
| Control       | On/Off               |

## **Correlated Color Temperature (CCT)**



\*Other color temperatures (CCT) can be made as per order.

#### **Mechanical Features**

RGBW

RGB

| Installation       | Surface Mounted      |
|--------------------|----------------------|
| Body Material      | Aluminum             |
| Bracket Material   | Aluminum             |
| Diffuser           | Clear Tempered glass |
| Ingress Protection | IP66                 |
| Dimension          | L260 x D50 x H300 mm |
|                    |                      |

#### **Beam Angle**















5000K CW

\*Other Beam angle can be made as per order.

#### **Color Finish**





# **Product Image**



## Other Installation















# LU058FL-SQ01



## **Accessories**



# **Application**