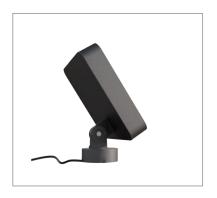

360lm               |
| Input Voltage | 220-240V AC, 50/60Hz |
| LED Life Span | 50,000Hrs            |
| Control       | On/Off               |

## **Correlated Color Temperature (CCT)**



\*Other color temperatures (CCT) can be made as per order.

#### **Mechanical Features**

RGBW

RGB

| Installation       | Surface Mounted      |
|--------------------|----------------------|
| Body Material      | Aluminum             |
| Bracket Material   | Aluminum             |
| Diffuser           | Clear Tempered glass |
| Ingress Protection | IP66                 |
| Dimension          | L260 x D50 x H300 mm |
|                    |                      |

#### **Beam Angle**















5000K CW

\*Other Beam angle can be made as per order.

#### **Color Finish**





# **Product Image**



## Other Installation















# LU058FL-SQ01



## **Accessories**



# **Application**