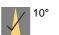

|
|---------------|----------------------|
| Light Source  | Cree LED             |
| Output Lumen  | 5360lm               |
| Input Voltage | 220-240V AC, 50/60Hz |
| LED Life Span | 50,000Hrs            |
| Control       | On/Off               |

## **Correlated Color Temperature (CCT)**



\*Other color temperatures (CCT) can be made as per order.

#### **Mechanical Features**

RGBW

RGB

| Installation       | Surface Mounted      |
|--------------------|----------------------|
| Body Material      | Aluminum             |
| Bracket Material   | Aluminum             |
| Diffuser           | Clear Tempered glass |
| Ingress Protection | IP66                 |
| Dimension          | L260 x D50 x H300 mm |
|                    |                      |

#### **Beam Angle**















5000K CW

\*Other Beam angle can be made as per order.

#### **Color Finish**





# **Product Image**



## Other Installation















# LU058FL-SQ01



## **Accessories**



# **Application**