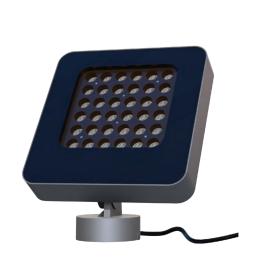

# **Product Image**

#### **Description**

Compact architectural and stylish outdoor innovative projector for variety of floodlighting applications, ideal for accent lighting, available in different sizes/ wattage options, with high power LED, high-pressure die-casting aluminium body, stainless steel screws, high strength 6mm toughened glass, extremely narrow to wide beam options, rotationally symmetric light distribution, integrated power supply with dimmable options.