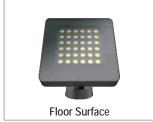

nput Voltage | 220-240V AC, 50/60Hz |
| LED Life Span | 50,000Hrs            |
| Control       | On/Off               |

## **Correlated Color Temperature (CCT)**



\*Other color temperatures (CCT) can be made as per order.

#### **Mechanical Features**

RGBW

RGB

| Installation       | Surface Mounted      |
|--------------------|----------------------|
| Body Material      | Aluminum             |
| Bracket Material   | Aluminum             |
| Diffuser           | Clear Tempered glass |
| Ingress Protection | IP66                 |
| Dimension          | L260 x D50 x H300 mm |
|                    |                      |

#### **Beam Angle**















5000K CW

\*Other Beam angle can be made as per order.

#### **Color Finish**





# **Product Image**



## Other Installation















# LU058FL-SQ01



## **Accessories**



# **Application**