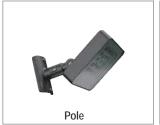

Voltage | 220-240V AC, 50/60Hz |
| LED Life Span | 50,000Hrs            |
| Control       | On/Off               |

## **Correlated Color Temperature (CCT)**



\*Other color temperatures (CCT) can be made as per order.

#### **Mechanical Features**

RGBW

RGB

| Installation       | Surface Mounted      |
|--------------------|----------------------|
| Body Material      | Aluminum             |
| Bracket Material   | Aluminum             |
| Diffuser           | Clear Tempered glass |
| Ingress Protection | IP66                 |
| Dimension          | L260 x D50 x H300 mm |
|                    |                      |

#### **Beam Angle**















5000K CW

\*Other Beam angle can be made as per order.

#### **Color Finish**





# **Product Image**



## Other Installation















# LU058FL-SQ01



## **Accessories**



# **Application**