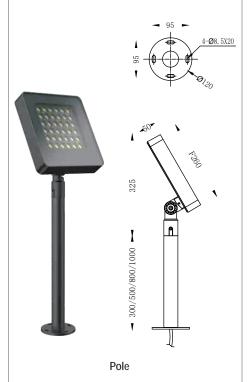

ge | 220-240V AC, 50/60Hz |
| LED Life Span | 50,000Hrs            |
| Control       | On/Off               |

## **Correlated Color Temperature (CCT)**



\*Other color temperatures (CCT) can be made as per order.

#### **Mechanical Features**

RGBW

RGB

| Installation       | Surface Mounted      |
|--------------------|----------------------|
| Body Material      | Aluminum             |
| Bracket Material   | Aluminum             |
| Diffuser           | Clear Tempered glass |
| Ingress Protection | IP66                 |
| Dimension          | L260 x D50 x H300 mm |
|                    |                      |

#### **Beam Angle**















5000K CW

\*Other Beam angle can be made as per order.

#### **Color Finish**





# **Product Image**



## Other Installation















# LU058FL-SQ01



## **Accessories**



# **Application**