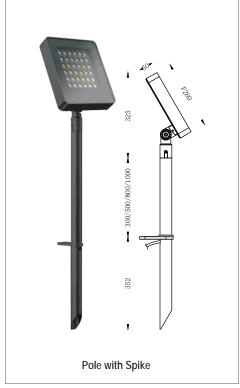

| 220-240V AC, 50/60Hz |
| LED Life Span | 50,000Hrs            |
| Control       | On/Off               |

## **Correlated Color Temperature (CCT)**



\*Other color temperatures (CCT) can be made as per order.

#### **Mechanical Features**

RGBW

RGB

| Installation       | Surface Mounted      |
|--------------------|----------------------|
| Body Material      | Aluminum             |
| Bracket Material   | Aluminum             |
| Diffuser           | Clear Tempered glass |
| Ingress Protection | IP66                 |
| Dimension          | L260 x D50 x H300 mm |
|                    |                      |

#### **Beam Angle**















5000K CW

\*Other Beam angle can be made as per order.

#### **Color Finish**





# **Product Image**



## Other Installation















# LU058FL-SQ01



## **Accessories**



# **Application**