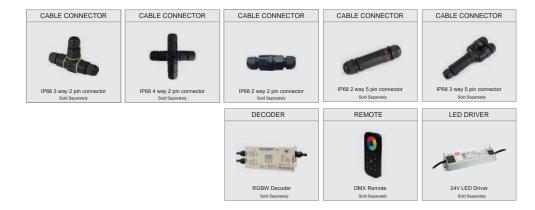

n | 50,000Hrs            |
| Control       | On/Off               |

## **Correlated Color Temperature (CCT)**



\*Other color temperatures (CCT) can be made as per order.

#### **Mechanical Features**

RGBW

RGB

| Installation       | Surface Mounted      |
|--------------------|----------------------|
| Body Material      | Aluminum             |
| Bracket Material   | Aluminum             |
| Diffuser           | Clear Tempered glass |
| Ingress Protection | IP66                 |
| Dimension          | L260 x D50 x H300 mm |
|                    |                      |

#### **Beam Angle**















5000K CW

\*Other Beam angle can be made as per order.

#### **Color Finish**





# **Product Image**



## Other Installation















# LU058FL-SQ01



## **Accessories**



# **Application**