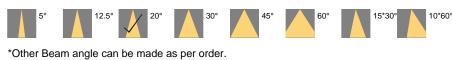

# LU072FL-RU01

## **OUTDOOR LED FLOOD LIGHT**





LUMO

## Description

Compact architectural and stylish outdoor innovative projector for variety of floodlighting applications, ideal for accent lighting, available in different sizes/ wattage options, with high power LED, high-pressure die-casting aluminium body, stainless steel screws, high strength 6mm toughened glass, extremely narrow to wide beam options, rotationally symmetric light distribution, integrated power supply with dimmable options.

### **Correlated Color Temperature (CCT)**



\*Other color temperatures (CCT) can be made as per order.

## Beam Angle



## **Color Finish**

Dark Grey

#### **Electrical Features**

| Wattage       | 36x2W                |
|---------------|----------------------|
| Light Source  | Cree LED             |
| Output Lumen  | 6700lm               |
| Input Voltage | 220-240V AC, 50/60Hz |
| LED Life Span | 50,000Hrs            |
| Control       | On/Off               |

#### **Mechanical Features**

| Installation       | Surface Mounted      |
|--------------------|----------------------|
| Body Material      | Aluminum             |
| Bracket Material   | Aluminum             |
| Diffuser           | Clear Tempered glass |
| Ingress Protection | IP66                 |
| Dimension          | Ø230 x L152 x H310mm |

# LU072FL-RU01

## **Product Image**

Accessories



IP68 2 way 2 pin connector Sold Separately