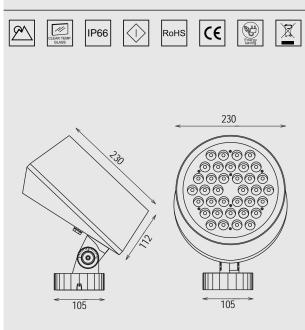

#### **Mechanical Features**

| Installation       | Surface Mounted      |
|--------------------|----------------------|
| Body Material      | Aluminum             |
| Bracket Material   | Aluminum             |
| Diffuser           | Clear Tempered glass |
| Ingress Protection | IP66                 |
| Dimension          | Ø230 x L152 x H310mm |