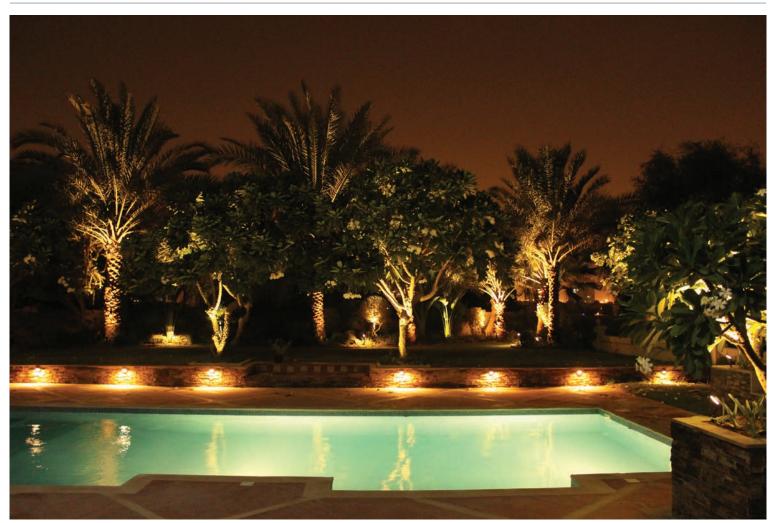

|
| LED Life Span         | 50,000Hrs            |
| Control               | ON / OFF             |

#### **Mechanical Features**

| Installation       | Recessed Floor Installation |
|--------------------|-----------------------------|
| Frame Material     | Stainless steel 316L        |
| Body Material      | Stainless steel 316L        |
| Sleeve Material    | ABS                         |
| Diffuser           | Tempered glass              |
| Ingress Protection | IP68                        |
| Impact Protection  | IK 10                       |
| Weight             | 0.35 kg                     |
| Dimension          | As per drawing              |
| Inner Dia          | Ø40 mm                      |

# LU001RUW-R12

## **Product Images**





## Accessories



## Application



Project Name: John Villa back yard, Dubai, UAE.