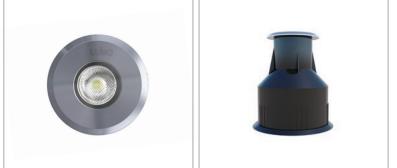

## **Product Images**

### Description

Underwater LED lights are bright, energy efficient, and attractively styled, making them perfect for virtually any underwater application. Ideal for installation in pools, spas/hot tubs, ponds, aquariums, waterfalls, water features, fountains, docks, and in marine environments. This underwater light is designed for recessed installation in a pool/water feature wall or floor. Available in a variety of colors, as well as RGB(3-in-1), which can be easily controlled via a DMX decoder/driver.

These LED underwater lights are waterproof (with an IP68 rating) and submersible. They feature a stainless steel housing and trim face and come standard with a clear glass trim.