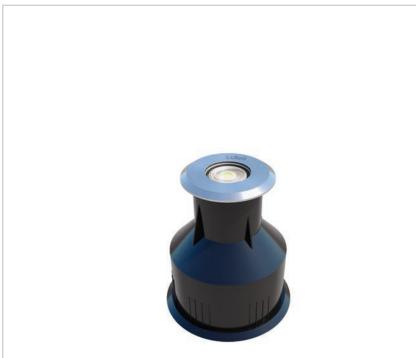

## **Product Images**

These LED underwater lights are waterproof (with an IP68 rating) and submersible. They feature a stainless steel housing and trim face and come standard with a clear glass trim.