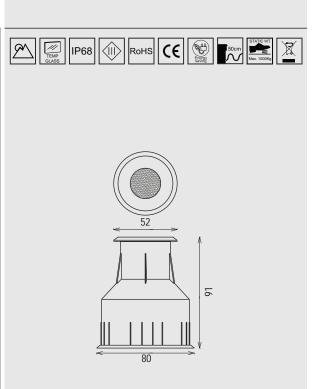

#### **Mechanical Features**

| Installation       | Recessed Floor Installation |
|--------------------|-----------------------------|
| Frame Material     | Stainless steel 316L        |
| Body Material      | Stainless steel 316L        |
| Sleeve Material    | ABS                         |
| Diffuser           | Tempered glass              |
| Ingress Protection | IP68                        |
| Impact Protection  | IK 10                       |
| Weight             | 0.35 kg                     |
| Dimension          | As per drawing              |
| Inner Dia          | Ø40 mm                      |