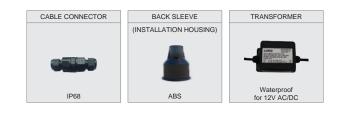

ex | CRI >80              |
| LED Life Span         | 50,000Hrs            |
| Control               | ON / OFF             |

#### **Mechanical Features**

| Installation       | Recessed Floor Installation |
|--------------------|-----------------------------|
| Frame Material     | Stainless steel 316L        |
| Body Material      | Stainless steel 316L        |
| Sleeve Material    | ABS                         |
| Diffuser           | Tempered glass              |
| Ingress Protection | IP68                        |
| Impact Protection  | IK 10                       |
| Weight             | 0.35 kg                     |
| Dimension          | As per drawing              |
| Inner Dia          | Ø40 mm                      |

# LU001RUW-R12

## **Product Images**





## Accessories



## Application



Project Name: John Villa back yard, Dubai, UAE.