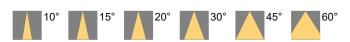

n**

Underwater LED lights are bright, energy efficient, and attractively styled, making them perfect for virtually any underwater application. Ideal for installation in pools, spas/hot tubs, ponds, aquariums, waterfalls, water features, fountains, docks, and in marine environments. This underwater light is designed for recessed installation in a pool/water feature wall or floor. Available in a variety of colors, as well as RGB(3-in-1), which can be easily controlled via a DMX decoder/driver.

These LED underwater lights are waterproof (with an IP68 rating) and submersible. They feature a stainless steel housing and trim face and come standard with a clear glass trim.

# **Correlated Color Temperature (CCT)**



\*Other color temperatures (CCT) can be made as per order.

# **Beam Angle**



\*Other Beam Angle can be made as per order.

### **Color Finish**

Stainless Steel

#### **Electrical Features**

| Wattage                                         | 3W                              |
|-------------------------------------------------|---------------------------------|
| Light Source                                    | Cree SMD LED                    |
| Output Lumen                                    | 210lm (3000K)                   |
| Input Voltage                                   | 12V AC/DC or 24V DC             |
| Color Rendering Index                           | >80                             |
| LED Life Span                                   | 50,000Hrs                       |
| Control                                         | On/Off, Optional 0-10V Dimmab