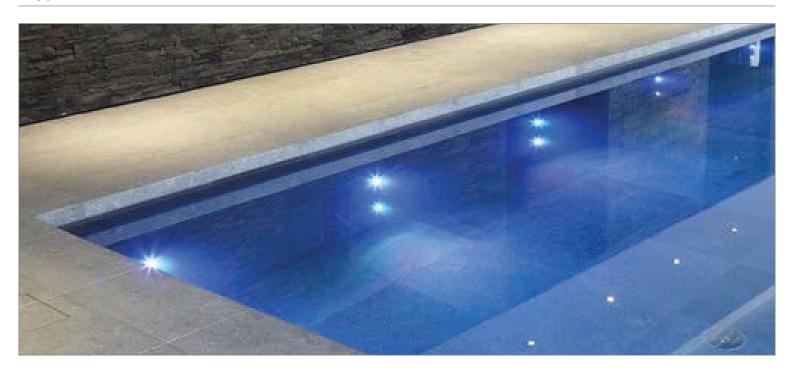

# Application

### **Description**

Underwater LED lights are bright, energy efficient, and attractively styled, making them perfect for virtually any underwater application. Ideal for installation in pools, spas/hot tubs, ponds, aquariums, waterfalls, water features, fountains, docks, and in marine environments. This underwater light is designed for recessed installation in a pool/water feature wall or floor. Available in a variety of colors, as well as RGB(3-in-1), which can be easily controlled via a DMX decoder/driver.