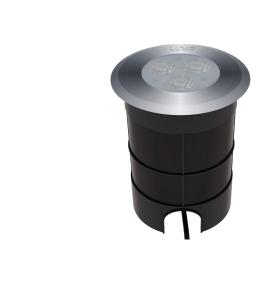

These LED underwater lights are waterproof (with an IP68 rating) and submersible. They feature a stainless steel housing and trim face and come standard with a clear glass trim.

### **Color Finish**

Stainless Steel

#### **Mechanical Features**

| Installation       | Floor Recessed      |
|--------------------|---------------------|
| Body Material      | Stainless Steel 316 |
| Frame Material     | Stainless Steel 316 |
| Sleeve Material    | ABS                 |
| Diffuser           | Tempered Glass      |
| Ingress Protection | IP68                |
| Impact Protection  | IK 10               |
| Weight             | Net wt 0.66 Kg      |
| Dimension          | As per drawing      |