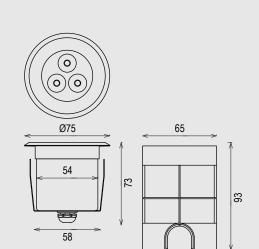

#### **Mechanical Features**

| Installation       | Floor Recessed      |
|--------------------|---------------------|
| Body Material      | Stainless Steel 316 |
| Frame Material     | Stainless Steel 316 |
| Sleeve Material    | ABS                 |
| Diffuser           | Tempered Glass      |
| Ingress Protection | IP68                |
| Impact Protection  | IK 10               |
| Weight             | Net wt 0.66 Kg      |
| Dimension          | As per drawing      |