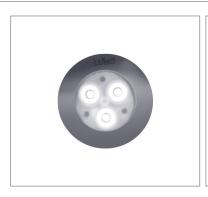

# **Product Images**

These LED underwater lights are waterproof (with an IP68 rating) and submersible. They feature a stainless steel housing and trim face and come standard with a clear glass trim.