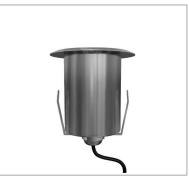

# **Product Images**

These LED underwater lights are waterproof (with an IP68 rating) and submersible. They feature a stainless steel housing and trim face and come standard with a clear glass trim.

#### **Mechanical Features**

| Installation       | Floor Recessed      |
|--------------------|---------------------|
| Body Material      | Stainless Steel 316 |
| Frame Material     | Stainless Steel 316 |
| Sleeve Material    | ABS                 |
| Diffuser           | Tempered Glass      |
| Ingress Protection | IP68                |
| Impact Protection  | IK 10               |
| Weight             | Net wt 0.66 Kg      |
| Dimension          | As per drawing      |