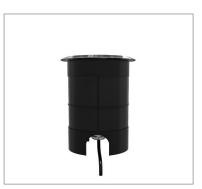

# **Product Images**

#### **Mechanical Features**

| Installation       | Floor Recessed      |
|--------------------|---------------------|
| Body Material      | Stainless Steel 316 |
| Frame Material     | Stainless Steel 316 |
| Sleeve Material    | ABS                 |
| Diffuser           | Tempered Glass      |
| Ingress Protection | IP68                |
| Impact Protection  | IK 10               |
| Weight             | Net wt 0.66 Kg      |
| Dimension          | As per drawing      |