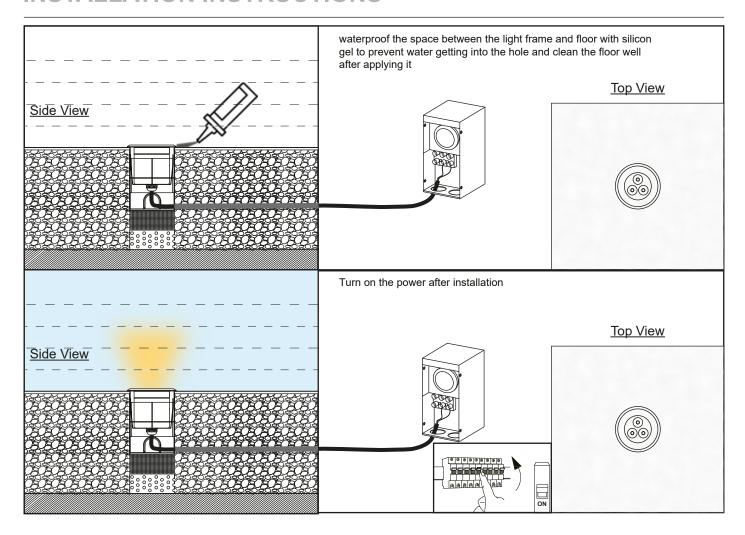

## **INSTALLATION INSTRUCTIONS**

| PART NO.      | WATTAGE | INPUT VOLTAGE                                       |                                                                                                                                                                                                                                                                                         | IP RATING |  |
|---------------|---------|-----------------------------------------------------|-----------------------------------------------------------------------------------------------------------------------------------------------------------------------------------------------------------------------------------------------------------------------------------------|-----------|--|
| LU003UWRU-R32 | 3W      | 12V AC/DC or 24V D                                  | C                                                                                                                                                                                                                                                                                       | IP68      |  |
|               |         | sleeve size. ( for the cut not precast then, you ne | Turn off the power before installation. Cut the tile/floor in as per sleeve size. ( for the cut size refer to the datasheet ) if your floor in not precast then, you need to put the sleeve in the concrete but you have to keep sand and gravel below to maintain the drainage aspect. |           |  |
|               |         | Concrete  Sand  Gravel                              |                                                                                                                                                                                                                                                                                         |           |  |
|               |         | Earth  Install the sleeve                           |                                                                                                                                                                                                                                                                                         |           |  |
| Side View     | condu   |                                                     |                                                                                                                                                                                                                                                                                         | Top View  |  |
| <del></del>   |         | Install the light with the j                        | junction box.                                                                                                                                                                                                                                                                           |           |  |
| Side View     |         |                                                     |                                                                                                                                                                                                                                                                                         | Top View  |  |