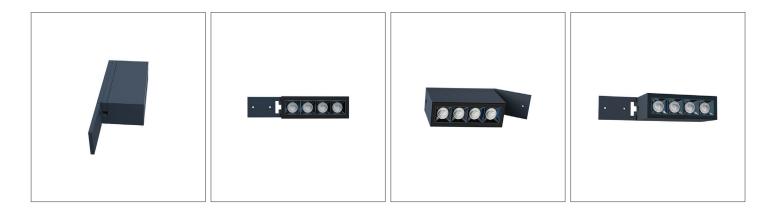

Source          | LED           |
| Output Lumen          | 720lm (3000K) |
| Input Voltage         | 220-240V AC   |
| Color Rendering Index | CRI >90       |
| LED Life Span         | >50,000Hrs    |
| Control               | ON / OFF      |

## **Correlated Color Temperature (CCT)**



#### **Beam Angle**





30° (Medium)



15° (Narrow)

#### **Mechanical Features**

| Installation       | Ceiling / Surface Mounted |
|--------------------|---------------------------|
| Body Material      | Die cast Aluminum         |
| Ingress Protection | IP65                      |
| Diffuser           | Clear Tempered glass      |
| Dimension          | As per drawing            |
| Bracket Size       | L262 x W56 mm             |

#### **Color Finish**



# LU008SMCL-AD01



# **Product Image**



## **Accessories**