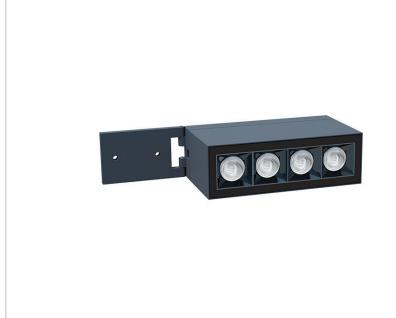

# **Product Image**

## **Description**

Surface Mounted Ceiling light luminaire range is a dedicated, affordable choice of innovative lighting that enables massive energy savings to be installations are replaced by the latest technology. The luminaire's easily removable top cover, and Installation for general lighting applications in home, offices and shops.

#### **Mechanical Features**

| Installation       | Ceiling / Surface Mounted |
|--------------------|---------------------------|
| Body Material      | Die cast Aluminum         |
| Ingress Protection | IP65                      |
| Diffuser           | Clear Tempered glass      |
| Dimension          | As per drawing            |
| Bracket Size       | L262 x W56 mm             |