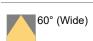

LIGHT**





RoHS

IP65

## **Description**

Surface Mounted Ceiling light luminaire range is a dedicated, affordable choice of innovative lighting that enables massive energy savings to be installations are replaced by the latest technology. The luminaire's easily removable top cover, and Installation for general lighting applications in home, offices and shops.

#### **Electrical Features**

| Wattage               | 8W            |
|-----------------------|---------------|
| Light Source          | LED           |
| Output Lumen          | 720lm (3000K) |
| Input Voltage         | 220-240V AC   |
| Color Rendering Index | CRI >90       |
| LED Life Span         | >50,000Hrs    |
| Control               | ON / OFF      |

## **Correlated Color Temperature (CCT)**



#### **Beam Angle**





30° (Medium)



15° (Narrow)

#### **Mechanical Features**

| Installation       | Ceiling / Surface Mounted |
|--------------------|---------------------------|
| Body Material      | Die cast Aluminum         |
| Ingress Protection | IP65                      |
| Diffuser           | Clear Tempered glass      |
| Dimension          | As per drawing            |
| Bracket Size       | L262 x W56 mm             |

#### **Color Finish**



# LU008SMCL-AD01



# **Product Image**



## **Accessories**