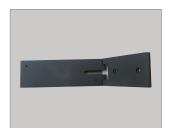

#### **Mechanical Features**

| Installation       | Ceiling / Surface Mounted |
|--------------------|---------------------------|
| Body Material      | Die cast Aluminum         |
| Ingress Protection | IP65                      |
| Diffuser           | Clear Tempered glass      |
| Dimension          | As per drawing            |
| Bracket Size       | L262 x W56 mm             |

# **Product Image**