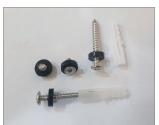

|
| Output Lumen          | 720lm (3000K) |
| Input Voltage         | 220-240V AC   |
| Color Rendering Index | CRI >90       |
| LED Life Span         | >50,000Hrs    |
| Control               | ON / OFF      |

## **Correlated Color Temperature (CCT)**



#### **Beam Angle**





30° (Medium)



15° (Narrow)

#### **Mechanical Features**

| Installation       | Ceiling / Surface Mounted |
|--------------------|---------------------------|
| Body Material      | Die cast Aluminum         |
| Ingress Protection | IP65                      |
| Diffuser           | Clear Tempered glass      |
| Dimension          | As per drawing            |
| Bracket Size       | L262 x W56 mm             |

#### **Color Finish**



# LU008SMCL-AD01



# **Product Image**



## **Accessories**