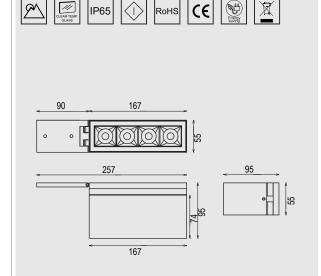

#### **Mechanical Features**

| Installation       | Ceiling / Surface Mounted |
|--------------------|---------------------------|
| Body Material      | Die cast Aluminum         |
| Ingress Protection | IP65                      |
| Diffuser           | Clear Tempered glass      |
| Dimension          | As per drawing            |
| Bracket Size       | L262 x W56 mm             |