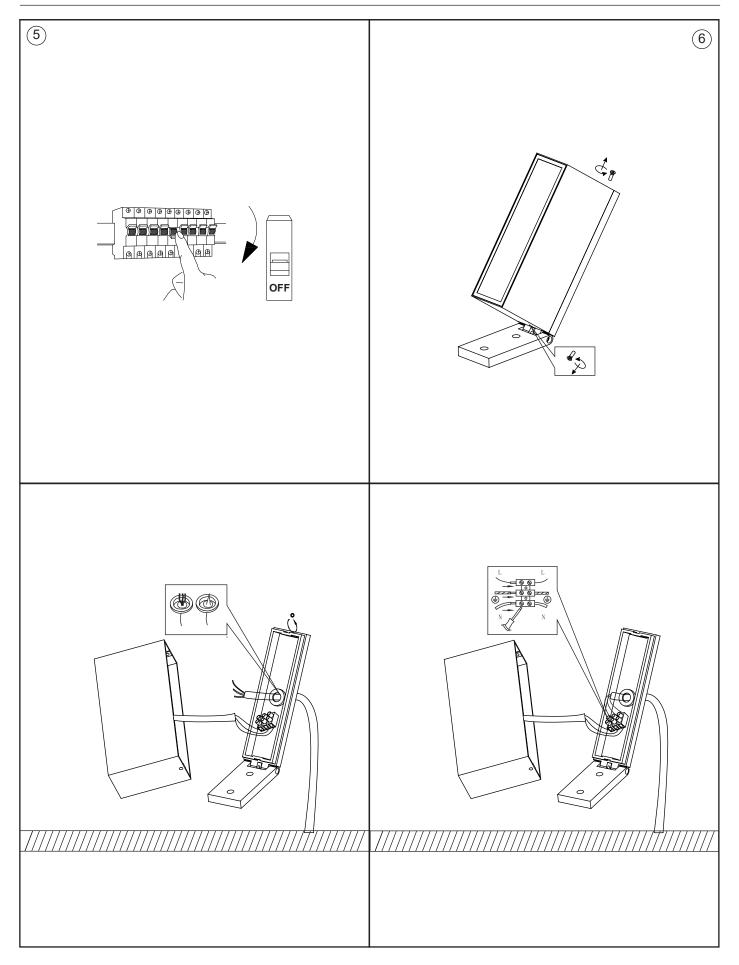

## SURFACE MOUNTED CEILING DOWN LIGHT

**INSTALLATION INSTRUCTIONS - OPTION 2** 