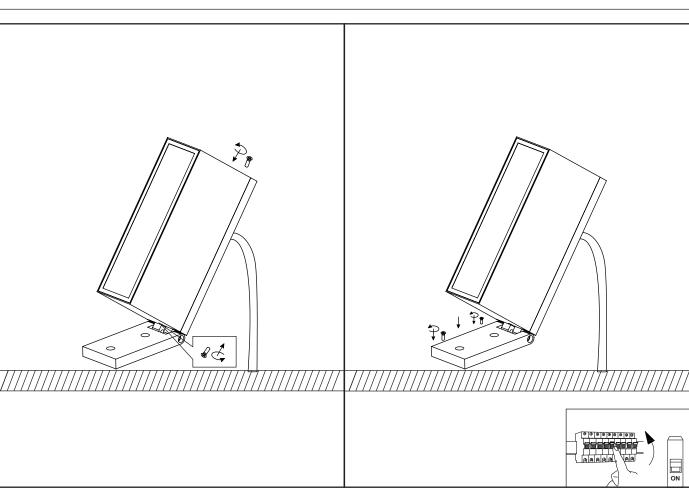

## SURFACE MOUNTED CEILING DOWN LIGHT

**INSTALLATION INSTRUCTIONS - OPTION 2** 

LUMO