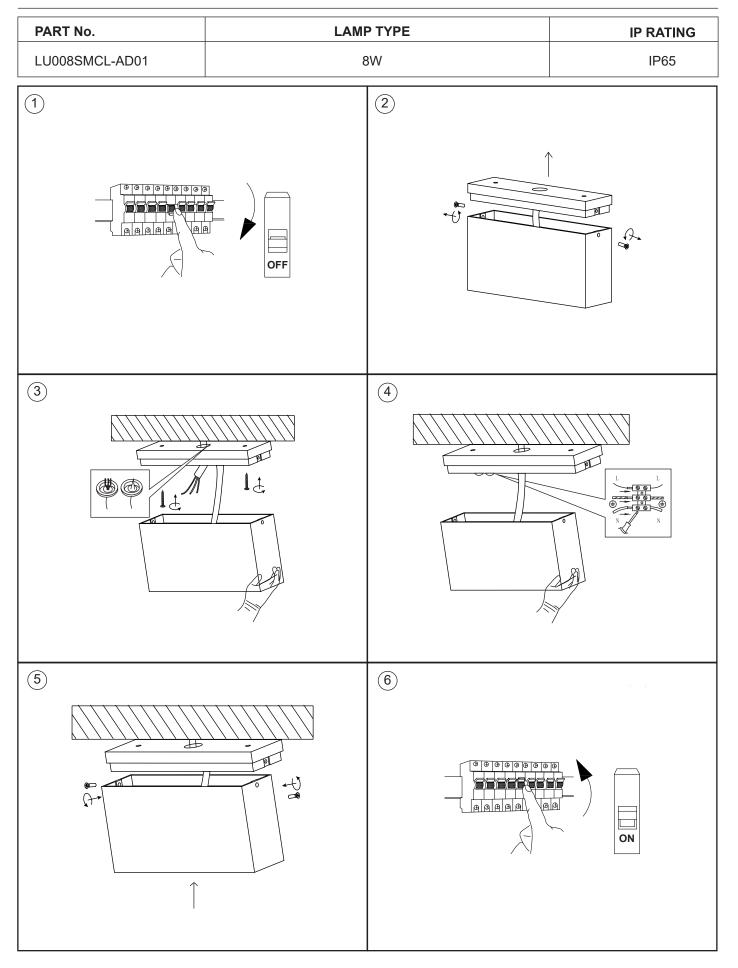

## SURFACE MOUNTED CEILING DOWN LIGHT

**INSTALLATION INSTRUCTIONS - OPTION 1** 