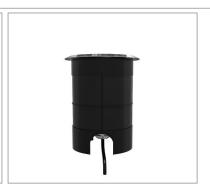

| >80                     |
| LED Life Span                                   | 50,000Hrs               |
| Control                                         | ON/OFF or DALI Dimmable |
| *Other control methods can be made as per order |                         |

#### **Mechanical Features**

| Installation       | Recessed Inground   |
|--------------------|---------------------|
| Body Material      | Stainless Steel 316 |
| Frame Material     | Stainless Steel 316 |
| Sleeve Material    | PVC                 |
| Diffuser           | Tempered Glass      |
| Ingress Protection | IP68                |
| Impact Protection  | IK 10               |
| Dimension          | Ø75 x H70 mm        |
| Sleeve Size        | Ø65 x H92 mm        |

# LU008UW-R01



## **Product Image**







## **Accessories**









## **Application**