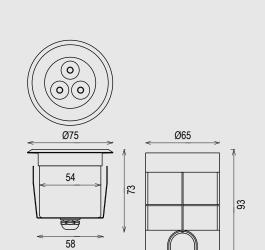

#### **Mechanical Features**

| Installation       | Recessed Inground   |
|--------------------|---------------------|
| Body Material      | Stainless Steel 316 |
| Frame Material     | Stainless Steel 316 |
| Sleeve Material    | PVC                 |
| Diffuser           | Tempered Glass      |
| Ingress Protection | IP68                |
| Impact Protection  | IK 10               |
| Dimension          | Ø75 x H70 mm        |
| Sleeve Size        | Ø65 x H92 mm        |