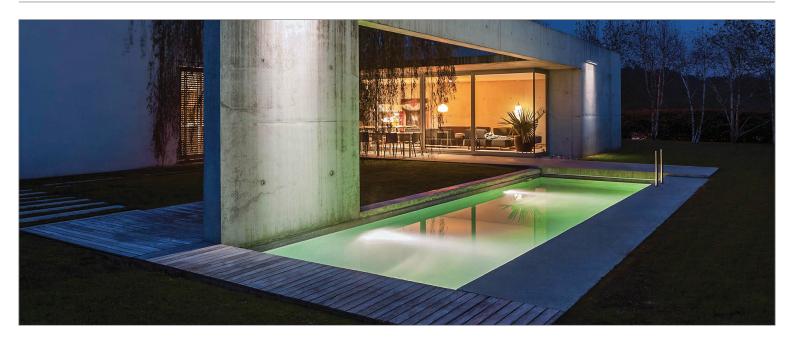

e Span                                   | 50,000Hrs               |
| Control                                         | ON/OFF or DALI Dimmable |
| *Other control methods can be made as per order |                         |

#### **Mechanical Features**

| Installation       | Recessed Inground   |
|--------------------|---------------------|
| Body Material      | Stainless Steel 316 |
| Frame Material     | Stainless Steel 316 |
| Sleeve Material    | PVC                 |
| Diffuser           | Tempered Glass      |
| Ingress Protection | IP68                |
| Impact Protection  | IK 10               |
| Dimension          | Ø75 x H70 mm        |
| Sleeve Size        | Ø65 x H92 mm        |

# LU008UW-R01



## **Product Image**







## **Accessories**









## **Application**