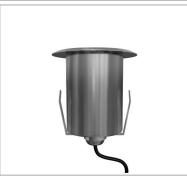

| >80                     |
| LED Life Span                                   | 50,000Hrs               |
| Control                                         | ON/OFF or DALI Dimmable |
| *Other control methods can be made as per order |                         |

#### **Mechanical Features**

| Installation       | Recessed Inground   |
|--------------------|---------------------|
| Body Material      | Stainless Steel 316 |
| Frame Material     | Stainless Steel 316 |
| Sleeve Material    | PVC                 |
| Diffuser           | Tempered Glass      |
| Ingress Protection | IP68                |
| Impact Protection  | IK 10               |
| Dimension          | Ø75 x H70 mm        |
| Sleeve Size        | Ø65 x H92 mm        |

# LU008UW-R01



## **Product Image**







## **Accessories**









## **Application**