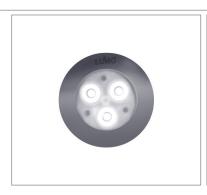

| >80                     |
| LED Life Span                                   | 50,000Hrs               |
| Control                                         | ON/OFF or DALI Dimmable |
| *Other control methods can be made as per order |                         |

#### **Mechanical Features**

| Installation       | Recessed Inground   |
|--------------------|---------------------|
| Body Material      | Stainless Steel 316 |
| Frame Material     | Stainless Steel 316 |
| Sleeve Material    | PVC                 |
| Diffuser           | Tempered Glass      |
| Ingress Protection | IP68                |
| Impact Protection  | IK 10               |
| Dimension          | Ø75 x H70 mm        |
| Sleeve Size        | Ø65 x H92 mm        |

# LU008UW-R01



## **Product Image**







## **Accessories**









## **Application**