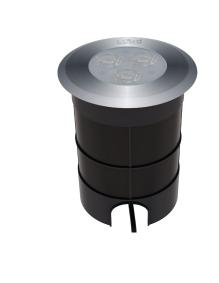

## **Product Image**

## **Description**

Underwater LED lights are bright, energy efficient, and attractively styled, making them perfect for virtually any underwater application. Ideal for installation in pools, spas/hot tubs, ponds, aquariums, waterfalls, water features, fountains, docks, and in marine environments. This underwater light is designed for recessed installation in a pool/water feature wall or floor. Available in a variety of colors, as well as RGB(3-in-1), which can be easily controlled via a DMX decoder/driver.

These LED underwater lights are waterproof (with an IP68 rating) and submersible. They feature a stainless steel housing and trim face and come standard with a clear glass trim.