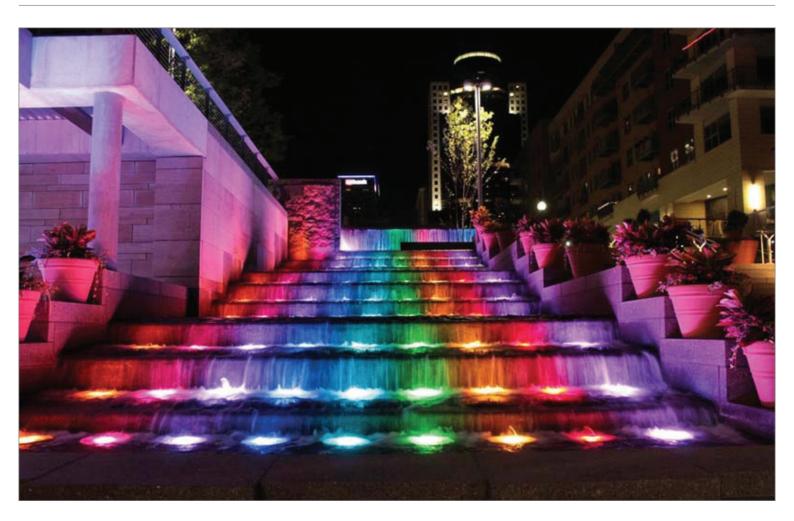

## Application

### Description

Underwater LED lights are bright, energy efficient, and attractively styled, making them perfect for virtually any underwater application. Ideal for installation in pools, spas/hot tubs, ponds, aquariums, waterfalls, water features, fountains, docks, and in marine environments. This underwater light is designed for recessed installation in a pool/water feature wall or floor. Available in a variety of colors, as well as RGB(3-in-1), which can be easily controlled via a DMX decoder/driver.