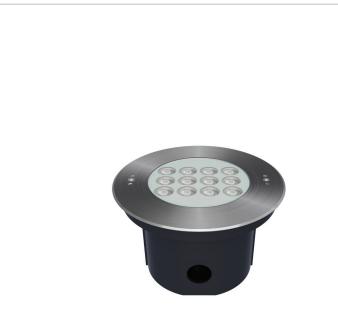

### Description

Underwater LED lights are bright, energy efficient, and attractively styled, making them perfect for virtually any underwater application. Ideal for installation in pools, spas/hot tubs, ponds, aquariums, waterfalls, water features, fountains, docks, and in marine environments. This underwater light is designed for recessed installation in a pool/water feature wall or floor. Available in a variety of colors, as well as RGB(3-in-1), which can be easily controlled via a DMX decoder/driver.

These LED underwater lights are waterproof (with an IP68 rating) and submersible. They feature a stainless steel housing and trim face and come standard with a clear glass trim.

## **Product Images**