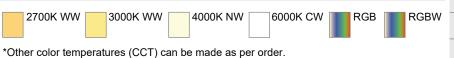

## LU024UWB-RR01

## **RECESSED LED UNDERWATER LIGHT**





LUMO

### Description

Underwater LED lights are bright, energy efficient, and attractively styled, making them perfect for virtually any underwater application. Ideal for installation in pools, spas/hot tubs, ponds, aquariums, waterfalls, water features, fountains, docks, and in marine environments. This underwater light is designed for recessed installation in a pool/water feature wall or floor. Available in a variety of colors, as well as RGB(3-in-1), which can be easily controlled via a DMX decoder/driver.

These LED underwater lights are waterproof (with an IP68 rating) and submersible. They feature a stainless steel housing and trim face and come standard with a clear glass trim.

## **Correlated Color Temperature (CCT)**



### **Beam Angle**



\*Other Beam Angle can be made as per order.

## **Color Finish**

Stainless Steel

#### **Electrical Features**

| Wattage               | 24W (12x2W) |
|-----------------------|-------------|
| Light Source          | COB LED     |
| Output Lumen          | 2160lm (WW) |
| Input Voltage         | 24V DC      |
| Color Rendering Index | CRI >80     |
| LED Life Span         | >50,000Hrs  |
| Control               | ON / OFF    |
|                       |             |

\*Other control methods can be made as per order

#### **Mechanical Features**

| Installation       | Recessed Inground   |
|--------------------|---------------------|
| Body Material      | Stainless Steel 316 |
| Frame Material     | Stainless Steel 316 |
| Sleeve Material    | PVC