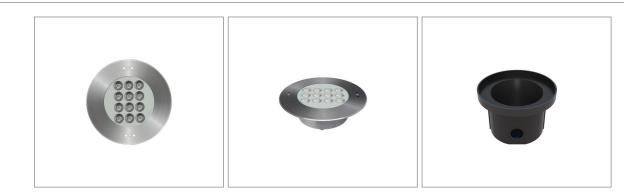

## **Product Images**

These LED underwater lights are waterproof (with an IP68 rating) and submersible. They feature a stainless steel housing and trim face and come standard with a clear glass trim.

#### **Mechanical Features**

| Installation       | Recessed Inground   |
|--------------------|---------------------|
| Body Material      | Stainless Steel 316 |
| Frame Material     | Stainless Steel 316 |
| Sleeve Material    | PVC                 |
| Diffuser           | Tempered Glass      |
| Ingress Protection | IP68                |
| Impact Protection  | IK 10               |
| Dimension          | Ø205 x H75 mm       |
| Sleeve Size        | Ø185 x H125 mm      |
|                    |                     |