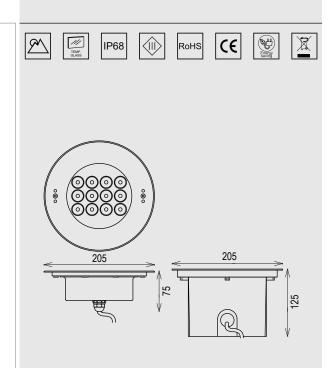

#### **Mechanical Features**

| Installation       | Recessed Inground   |
|--------------------|---------------------|
| Body Material      | Stainless Steel 316 |
| Frame Material     | Stainless Steel 316 |
| Sleeve Material    | PVC                 |
| Diffuser           | Tempered Glass      |
| Ingress Protection | IP68                |
| Impact Protection  | IK 10               |
| Dimension          | Ø205 x H75 mm       |
| Sleeve Size        | Ø185 x H125 mm      |
|                    |                     |