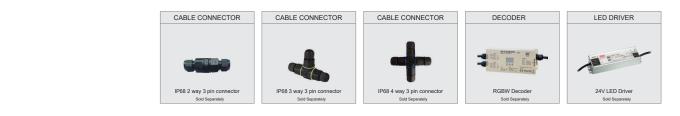

|
| Color Rendering Index | CRI >80     |
| LED Life Span         | >50,000Hrs  |
| Control               | ON / OFF    |
|                       |             |

\*Other control methods can be made as per order

#### **Mechanical Features**

| Installation       | Recessed Inground   |
|--------------------|---------------------|
| Body Material      | Stainless Steel 316 |
| Frame Material     | Stainless Steel 316 |
| Sleeve Material    | PVC                 |
| Diffuser           | Tempered Glass      |
| Ingress Protection | IP68                |
| Impact Protection  | IK 10               |
| Dimension          | Ø205 x H75 mm       |
| Sleeve Size        | Ø185 x H125 mm      |
|                    |                     |

# LU024UWB-RR01



## **Product Images**



## Accessories



## Application