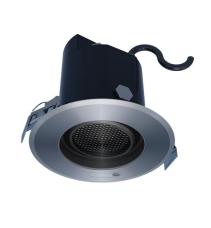

## **Product Image**

#### **Description**

This variant really fits in every room of your interior! With this smart recessed spot you are ready in no time and you have the perfect basic lighting, functional lighting and mood lighting in one. The recessed spot is supplied including a GU10 light source that can set the light source in any color you want. So easily dim the light to the desired strength and light color and provide your home with the desired atmosphere. Suitable for kitchen, living room or bedroom attractive with the recessed spotlight.