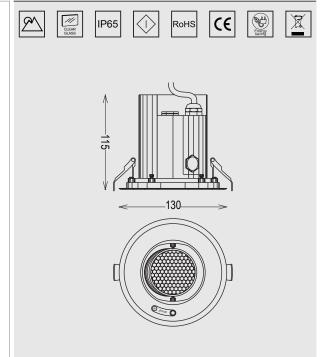

#### **Mechanical Features**

| Installation       | Ceiling recessed    |
|--------------------|---------------------|
| Body Material      | Die Cast Aluminum   |
| Frame Material     | Stainless steel 316 |
| Diffuser           | Clear Glass         |
| Ingress Protection | IP67                |
| Dimension          | As per drawing      |
| Cutout             | Ø112 mm             |