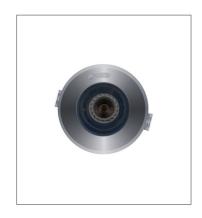

### **LUGU10AJDN-SS01**

#### ADJUSTABLE ROUND CEILING RECESSED LED DOWN LIGHT

#### **Description**

This variant really fits in every room of your interior! With this smart recessed spot you are ready in no time and you have the perfect basic lighting, functional lighting and mood lighting in one. The recessed spot is supplied including a GU10 light source that can set the light source in any color you want. So easily dim the light to the desired strength and light color and provide your home with the desired atmosphere. Suitable for kitchen, living room or bedroom attractive with the recessed spotlight.

#### **Mechanical Features**

| Installation       | Ceiling recessed    |
|--------------------|---------------------|
| Body Material      | Die Cast Aluminum   |
| Frame Material     | Stainless steel 316 |
| Diffuser           | Clear Glass         |
| Ingress Protection | IP67                |
| Dimension          | As per drawing      |
| Cutout             | Ø112 mm             |

#### **Color Finish**

Stainless steel

## **Product Image**