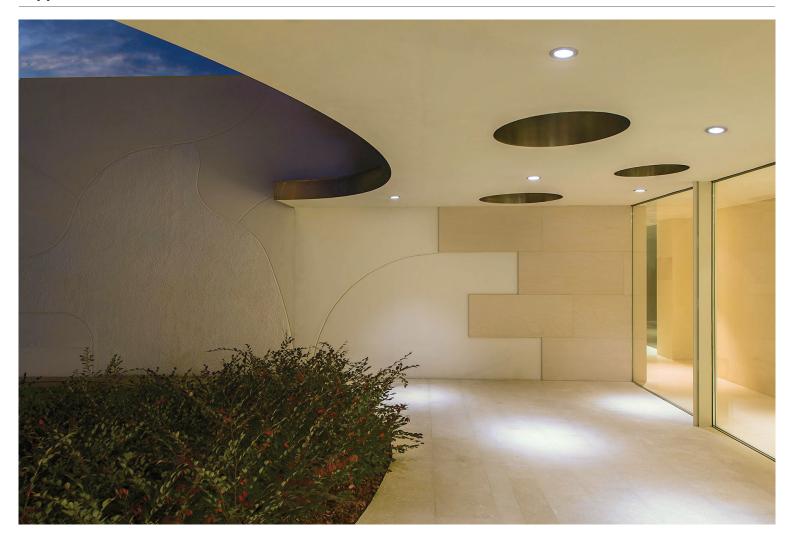

|
|                |                      |

<sup>\*</sup>Other control methods can be made as per order

### **Correlated Color Temperature (CCT)**



<sup>\*</sup>Other color temperatures (CCT) can be made as per order.

#### **Mechanical Features**

| Installation       | Ceiling recessed    |
|--------------------|---------------------|
| Body Material      | Die Cast Aluminum   |
| Frame Material     | Stainless steel 316 |
| Diffuser           | Clear Glass         |
| Ingress Protection | IP67                |
| Dimension          | As per drawing      |
| Cutout             | Ø112 mm             |

#### **Beam Angle**



\*Other beam angle can be made as per order.

#### **Color Finish**

Stainless steel

# LUGU10AJDN-SS01



## **Product Image**



# **Application**