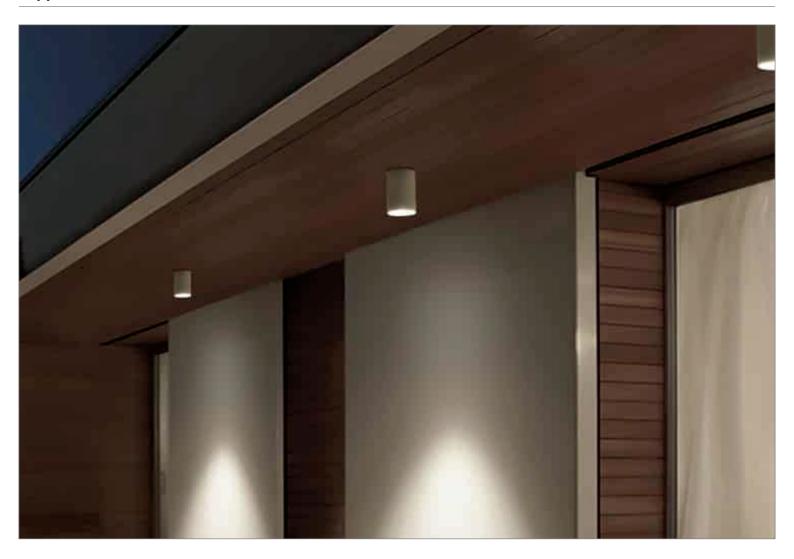

s           |
| Control               | ON / OFF             |

## **Correlated Color Temperature (CCT)**

|  | 2700K WW | 3000K WW | 4000K NW | 5000K CW |
|--|----------|----------|----------|----------|
|  |          |          |          |          |

#### **Beam Angle**



| ്രപ | ٥r | Ein | ich |
|-----|----|-----|-----|



#### **Mechanical Features**

| Installation       | Ceiling / Surface Mounted |
|--------------------|---------------------------|
| Body Material      | Die cast Aluminum         |
| Heat sink Material | Aluminum Extruded         |
| Ingress Protection | IP65                      |
| Diffuser           | Tempered glass            |
| Dimension          | Ø120 x H140 mm            |

# LU012CMDL-CL01



# **Product Images**



## **Accessories**



# Application