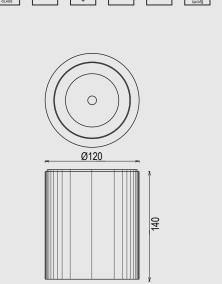

#### **Mechanical Features**

| Installation       | Ceiling / Surface Mounted |
|--------------------|---------------------------|
| Body Material      | Die cast Aluminum         |
| Heat sink Material | Aluminum Extruded         |
| Ingress Protection | IP65                      |
| Diffuser           | Tempered glass            |
| Dimension          | Ø120 x H140 mm            |