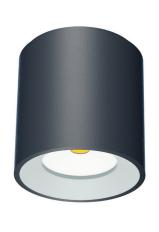

### **Description**

Surface Mounted Ceiling light luminaire range is a dedicated, affordable choice of innovative lighting that enables massive energy savings to be installations are replaced by the latest technology. The luminaire's easily removable top cover, and Installation for general lighting applications in home, offices and shops.

#### **Mechanical Features**

| Installation       | Ceiling / Surface Mounted |
|--------------------|---------------------------|
| Body Material      | Die cast Aluminum         |
| Heat sink Material | Aluminum Extruded         |
| Ingress Protection | IP65                      |
| Diffuser           | Tempered glass            |
| Dimension          | Ø120 x H140 mm            |

# **Product Images**