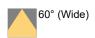

replaced by the latest technology. The luminaire's easily removable top cover, and Installation for general lighting applications in home, offices and shops.

#### **Electrical Features**

IP65

| Wattage               | 12W                  |
|-----------------------|----------------------|
| Light Source          | COB LED              |
| Output Lumen          | 1040lm (3000K)       |
| Input Voltage         | 100-240V AC, 50/60Hz |
| Color Rendering Index | CRI >90              |
| LED Life Span         | >50,000Hrs           |
| Control               | ON / OFF             |

## **Correlated Color Temperature (CCT)**

|  | 2700K WW | 3000K WW | 4000K NW | 5000K CW |
|--|----------|----------|----------|----------|
|  |          |          |          |          |

#### **Beam Angle**



| ്രപ | ٥r | Ein | ich |
|-----|----|-----|-----|



#### **Mechanical Features**

| Installation       | Ceiling / Surface Mounted |
|--------------------|---------------------------|
| Body Material      | Die cast Aluminum         |
| Heat sink Material | Aluminum Extruded         |
| Ingress Protection | IP65                      |
| Diffuser           | Tempered glass            |
| Dimension          | Ø120 x H140 mm            |

# LU012CMDL-CL01



# **Product Images**



## **Accessories**



# Application