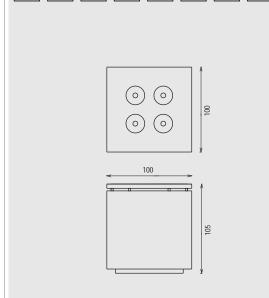

#### **Mechanical Features**

| Installation       | Ceiling / Surface Mounted |
|--------------------|---------------------------|
| Body Material      | Die cast Aluminum         |
| Heat sink Material | Aluminum Extruded         |
| Ingress Protection | IP65                      |
| Diffuser           | Tempered glass            |
| Dimension          | L100 x W100 x H105 mm     |