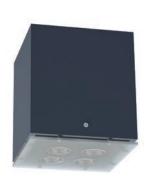

#### SURFACE MOUNTED CEILING DOWN LIGHT

IP65

#### **Description**

Surface Mounted Ceiling light luminaire range is a dedicated, affordable choice of innovative lighting that enables massive energy savings to be installations are replaced by the latest technology. The luminaire's easily removable top cover, and Installation for general lighting applications in home, offices and shops.

#### **Mechanical Features**

| Installation       | Ceiling / Surface Mounted |
|--------------------|---------------------------|
| Body Material      | Die cast Aluminum         |
| Heat sink Material | Aluminum Extruded         |
| Ingress Protection | IP65                      |
| Diffuser           | Tempered glass            |
| Dimension          | L100 x W100 x H105 mm     |