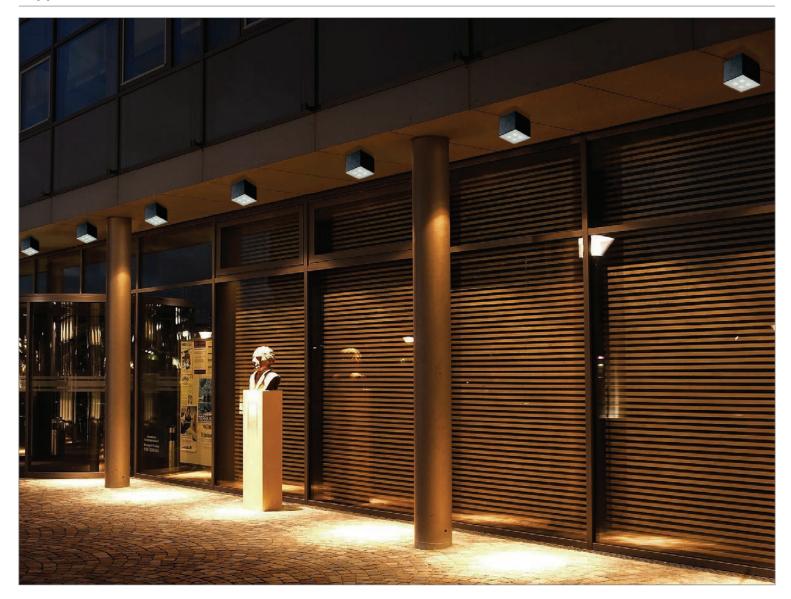

Index | CRI >90              |
| LED Life Span         | >50,000Hrs           |
| Control               | ON / OFF             |

## **Correlated Color Temperature (CCT)**

| 2700K WW 3000K WW | 4000K NW | 5000K CW |
|-------------------|----------|----------|
|-------------------|----------|----------|

#### **Mechanical Features**

| Installation       | Ceiling / Surface Mounted |
|--------------------|---------------------------|
| Body Material      | Die cast Aluminum         |
| Heat sink Material | Aluminum Extruded         |
| Ingress Protection | IP65                      |
| Diffuser           | Tempered glass            |
| Dimension          | L100 x W100 x H105 mm     |

#### **Beam Angle**



#### **Color Finish**



# LU012SMDL-SQ01



## **Accessories**



## Application