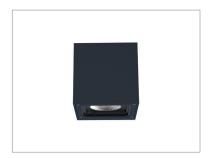

|
| Control                                         | ON/OFF               |
| *Other control methods can be made as per order |                      |

## **Correlated Color Temperature (CCT)**





3000K WW



5000K CW

#### **Mechanical Features**

| Installation       | Wall Mounted      |
|--------------------|-------------------|
| Body Material      | Die Cast Aluminum |
| Heat sink Material | Aluminum Extruded |
| Diffuser           | Tempered glass    |
| Ingress Protection | IP65              |
| Impact Protection  | IK 08             |
| Dimension          | As per drawing    |

## **Beam Angle**



\*Other Beam Angle can be made as per order.

## **Color Finish**



<sup>\*</sup>Other color temperatures (CCT) can be made as per order.

# LU010UPDN-R22



## **Product Image**





## **Accessories**





# **Application**