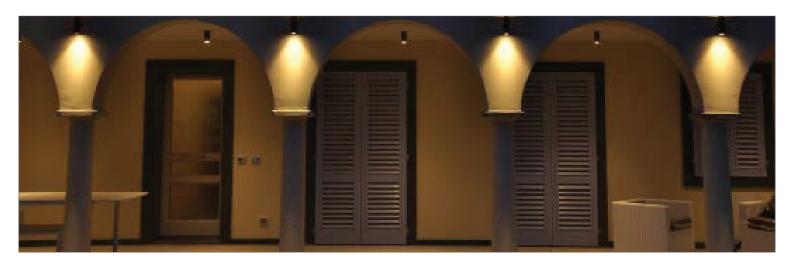

# **Application**

## **Description**

This is a modern wall light for exterior use with an IP65 rating. Manufactured in Die-cast Aluminum body, Aluminum extruded heat sink and Tempered glass diffuser. The lamp is hidden but still provides a great diffused light for highlighting your property. Ideal for installation next to entrance doors or on walls around your property, simple yet stylish.