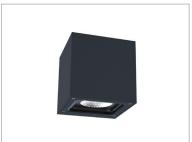

## **Product Image**

## **Description**

This is a modern wall light for exterior use with an IP65 rating. Manufactured in Die-cast Aluminum body, Aluminum extruded heat sink and Tempered glass diffuser. The lamp is hidden but still provides a great diffused light for highlighting your property. Ideal for installation next to entrance doors or on walls around your property, simple yet stylish.

#### **Mechanical Features**

| Installation       | Wall Mounted      |
|--------------------|-------------------|
| Body Material      | Die Cast Aluminum |
| Heat sink Material | Aluminum Extruded |
| Diffuser           | Tempered glass    |
| Ingress Protection | IP65              |
| Impact Protection  | IK 08             |
| Dimension          | As per drawing    |