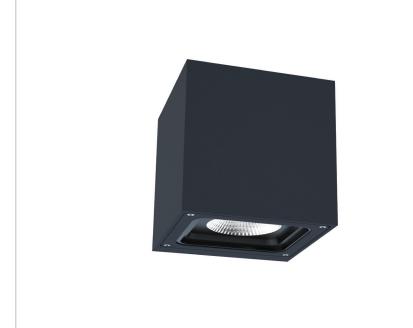

## **Product Image**

## **Description**

This is a modern wall light for exterior use with an IP65 rating. Manufactured in Die-cast Aluminum body, Aluminum extruded heat sink and Tempered glass diffuser. The lamp is hidden but still provides a great diffused light for highlighting your property. Ideal for installation next to entrance doors or on walls around your property, simple yet stylish.