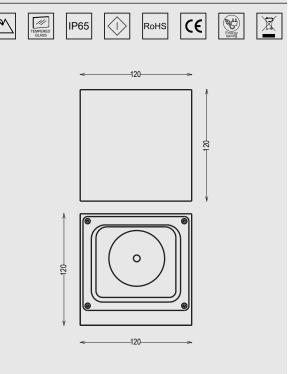

#### **Mechanical Features**

| Installation       | Wall Mounted      |
|--------------------|-------------------|
| Body Material      | Die Cast Aluminum |
| Heat sink Material | Aluminum Extruded |
| Diffuser           | Tempered glass    |
| Ingress Protection | IP65              |
| Impact Protection  | IK 08             |
| Dimension          | As per drawing    |